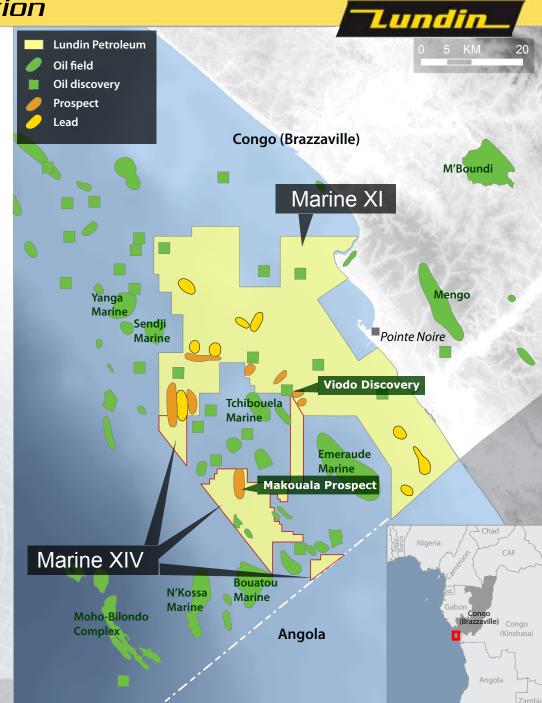

## Congo (Brazzaville) Exploration

#### ■ Congo (Brazzaville) - Block Marine XI

- → Lundin Petroleum 18.75%
- → Exploration well Liyeke Marine completed P&A dry
- → 1 appraisal well on Viodo first test successfully completed
- → Gross Contingent Resources

| Discovery | MMBOE |  |
|-----------|-------|--|
| Viodo     | 17    |  |

#### ■ Congo (Brazzaville) - Block Marine XIV

- → Lundin Petroleum 21.55%
- → Exploration drilling in 2010
- Gross Unrisked Prospective Resources

| Prospect | MMBOE | COS% |
|----------|-------|------|
| Makouala | 30    | 30   |