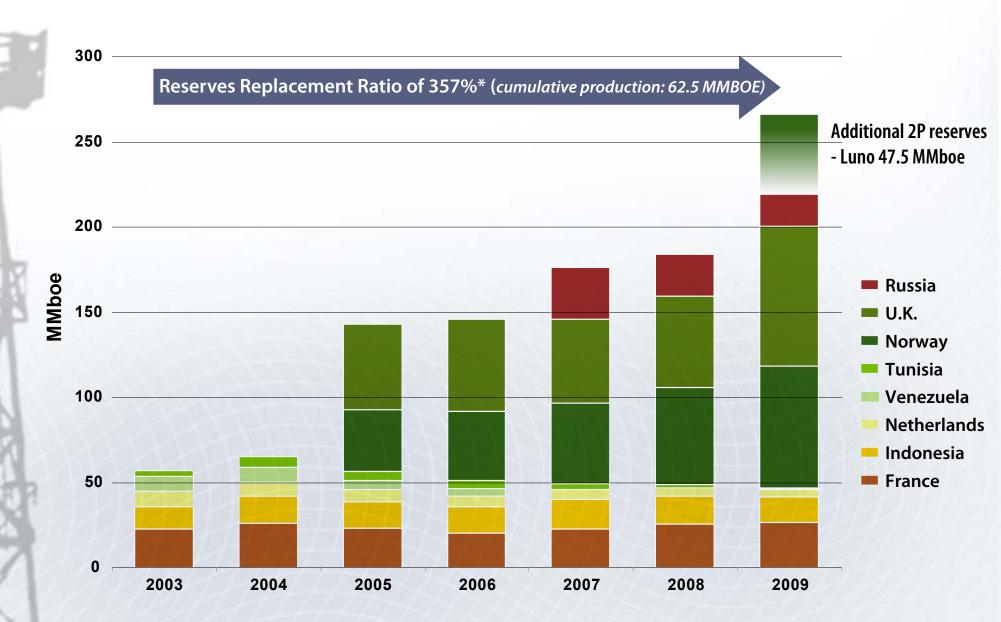

#### Proven & Probable Reserves

Norway - Luno (47.5)

# Total 265 MMboe

| 01.01.2008 MMboe                         | 184.2 |
|------------------------------------------|-------|
| - Produced                               | -11.6 |
| + New reserves (excl sales/acquisitions) | 45.7  |
| + Sales/acquisitions                     | - 0.8 |
| 01.01.2009 MMboe                         | 217.5 |
| + Luno reserves                          | 47.5  |
| Combined 2P reserves MMboe               | 265.0 |
|                                          | ,     |

2008 Reserves Replacement Ratio\* 394%

2008 Reserves Increase\* 26%

Luno Impact Reserves Increase 22%

#### Reserves Growth