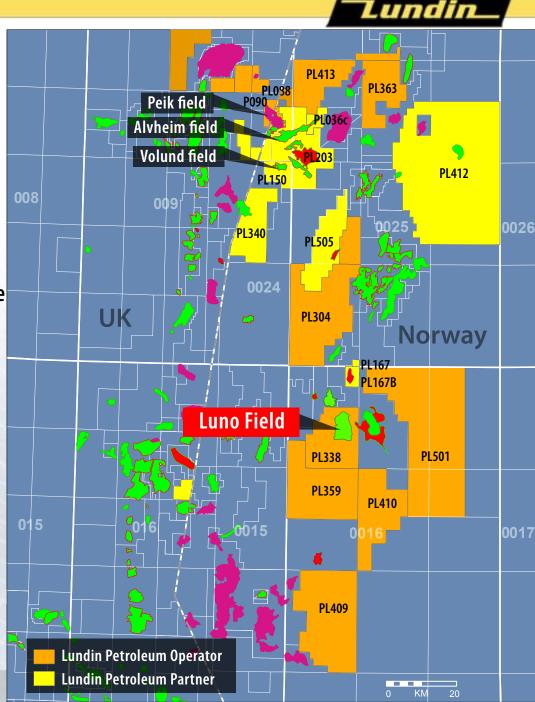

## Norway - PL338 - Luno Field

Lundin

- **Lundin Petroleum interest: 50% (operator)** 
  - → Wintershall 30%, RWE 20%
- Discovered in 2007
- Discovery 16/1-8
  - → Major light oil discovery
  - → Tested 5,700 boepd
  - → New play concept proven
  - → Significant working interest in adjoining acreage
- Successfully appraised in 2009
  - → Tested 4,000 boepd
- Second appraisal well in 2010
- **Development planning ongoing**
- Proved and probable gross reserves certified by Gaffney Cline & Associates

## Luno South Discovery

### **▶** PL338 (50%) Luno South discovery

- → Exploration well completed as discovery
- → Fractured basement reservoir
- → New play concept in Norway
- → Technical and commercial review ongoing

## Exploration Potential in Greater Luno Area