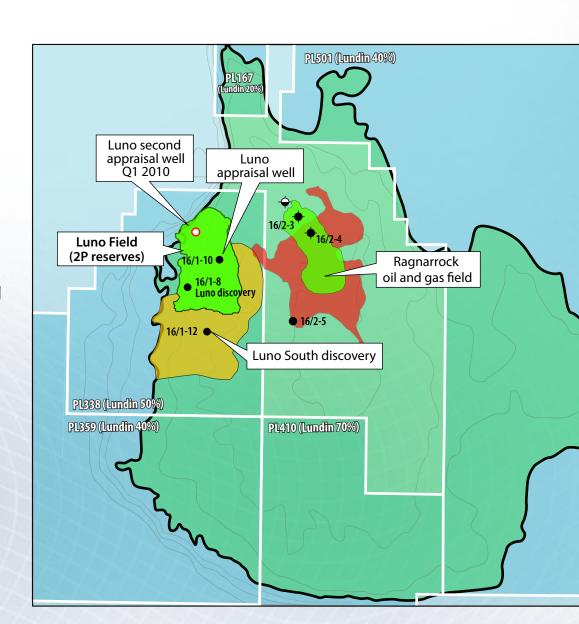

## Norway - PL338 - Luno Field

Lundin

- **Lundin Petroleum interest: 50% (operator)** 
  - → Wintershall 30%, RWE 20%
- Discovered in 2007
- Discovery 16/1-8
  - → Major light oil discovery
  - → Tested 5,700 boepd
  - → New play concept proven
  - → Significant working interest in adjoining acreage
- Successfully appraised in 2009
  - → Tested 4,000 boepd
- Second appraisal well in 2010
- **Development planning ongoing**
- Proved and probable gross reserves certified by Gaffney Cline & Associates

| Luno Field            | ммвое |  |
|-----------------------|-------|--|
| Oil in place          | 365   |  |
| Recoverable reserves* | 95    |  |
| * Recovery factor 26% |       |  |

## Luno South Discovery

### **▶** PL338 (50%) Luno South discovery

- → Exploration well completed as discovery
- → Fractured basement reservoir
- → New play concept in Norway
- → Technical and commercial review ongoing