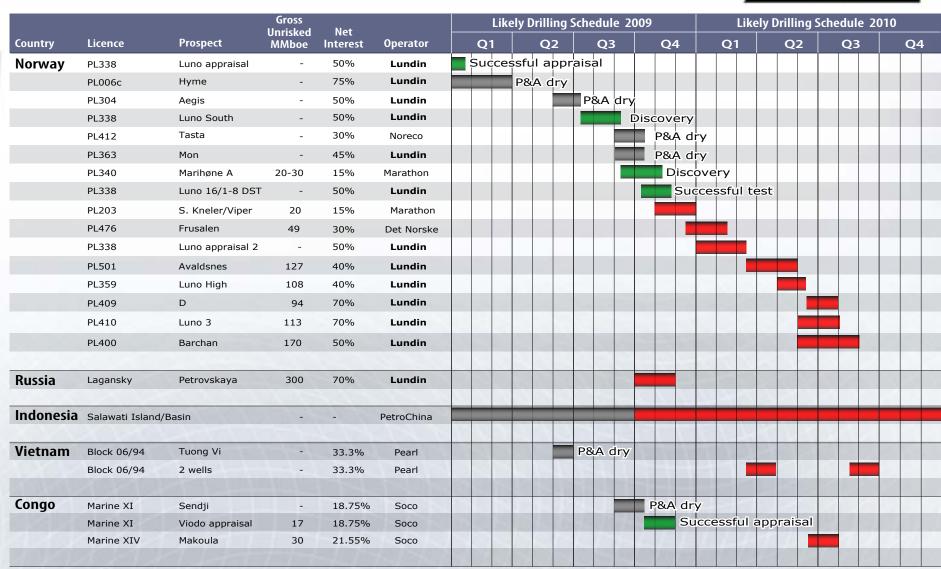

### Exploration and Appraisal Activity 2009 - 2010

■ 11 exploration wells in 2009/2010 targetting 556 MMboe net resource potential

#### First nine months 2009

- **Four dry wells** 
  - → Hyme
  - → Aegis
  - → Tasta
  - → Mon
- **2** discoveries
  - → Luno South
  - → Marihøne

## Q4 2009 - 2010

- **■** Greater Alvheim Area
  - → 1 well
- Greater Luno Area
  - → 4 wells
- **Other** 
  - → 2 wells

Net second half 2009 -2010 unrisked resource exposure: 340 MMboe

#### 2009 Exploration - Petrovskaya

- → Petrovskaya-1 currently being drilled with land rig from a Volga channel island location
- → Well to be completed in 2009 within weather window
- → Results to be announced before year end irrespective of testing

#### ■ Congo (Brazzaville) - Block Marine XI

- → Lundin Petroleum 18.75%
- → Exploration well Liyeke Marine completed P&A dry
- → 1 appraisal well on Viodo first test successfully completed
- → Gross Contingent Resources

#### ■ Congo (Brazzaville) - Block Marine XIV

- → Lundin Petroleum 21.55%
- → Exploration drilling in 2010
- Gross Unrisked Prospective Resources

| Prospect | MMBOE | COS% |
|----------|-------|------|
| Makouala | 30    | 30   |

#### **▶** Vietnam - 06/94 (33.3%)

→ 2 exploration wells in 2010

Also drilling in Salawati Island/Basin in Indonesia