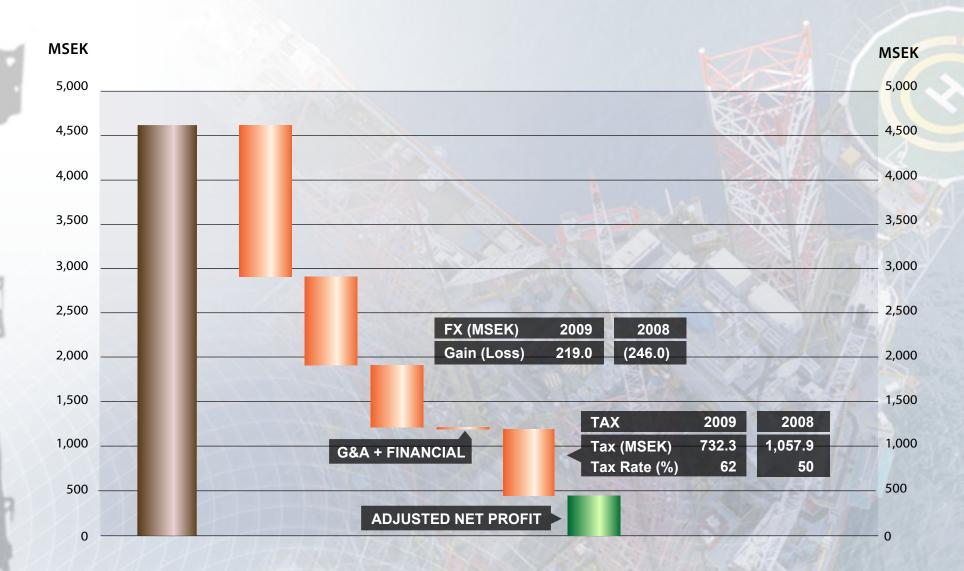

#### Taxation - First Nine Months 2009

**■** Effective rate of tax

94%\*

Current tax charge

94 MSEK

Deferred tax charge

**638 MSEK** 

\* YTD 62% and Q3 44% if effect of loss associated with Venezuelan assets is removed