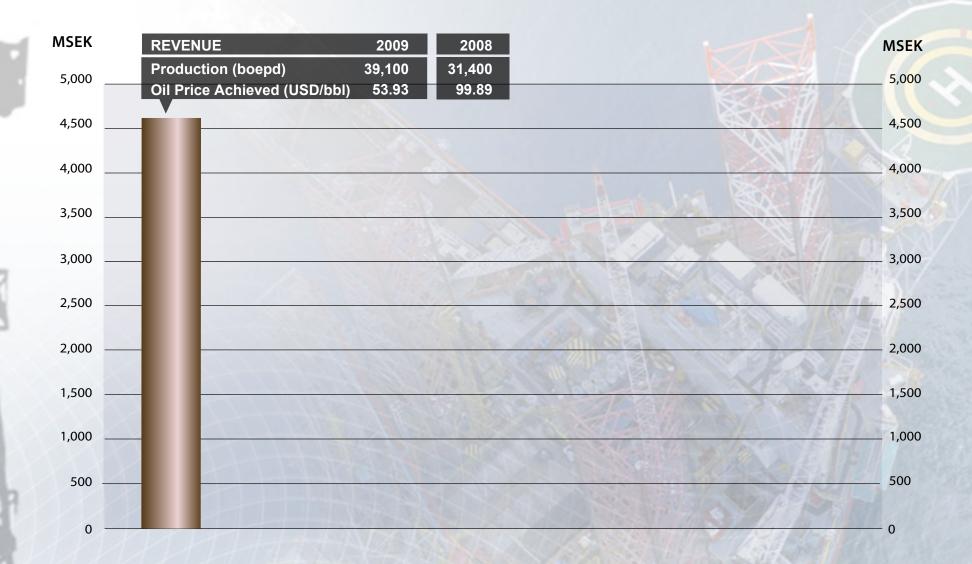

# Netback - First Nine Months 2009 [USD/boe]

|                               | First 9 months<br>2009 | CMD - Jan 09<br>Forecast 2009 |
|-------------------------------|------------------------|-------------------------------|
| Average Brent oil price       | 57.32                  | 40.00                         |
| Revenue                       | 55.13                  | 39.00                         |
| Cost of operations            | -15.19                 | -16.95                        |
| Tariffs                       | -2.12                  | -2.20                         |
| Royalty and direct taxes      | -2.76                  | -1.80                         |
| Changes in inventory/overlift | -0.23                  | -0.85                         |
| Cash Margin                   | 34.83                  | 17.20                         |
| Depletion                     | -11.84                 | -11.70                        |
| Exploration costs             | -8.51                  | 0.00                          |
| Margin Netback                | 14.48                  | 5.50                          |

# Revenue Netback Reconciliation - First Nine Months 2009 Lundin [U**5**D/boe]

|                                        | First 9 months<br>2009 | CMD - Jan 09<br>Forecast 2009 |
|----------------------------------------|------------------------|-------------------------------|
| Average Brent oil price                | 57.32                  | 40.00                         |
| Sales differential Russia              | -3.33                  | -2.25                         |
| Gas price differential                 | -1.15                  | -0.35                         |
| Other                                  | 1.09                   | 0.65                          |
| Sales price achieved                   | 53.93                  | 38.05                         |
| Adjustment sales to production boe     | -0.01                  | 0.00                          |
| Government take                        | -1.45                  | -0.40                         |
| UK quality difference                  | -0.11                  | -0.40                         |
| Inventory movements                    | 1.67                   | 0.55                          |
| Tariff receipts & other income         | 1.10                   | 1.20                          |
| Effective sales price per boe produced | 55.13                  | 39.00                         |

Note: Alvheim crude was sold at an average of USD 1.99/bbl above the average Brent price for the nine month period