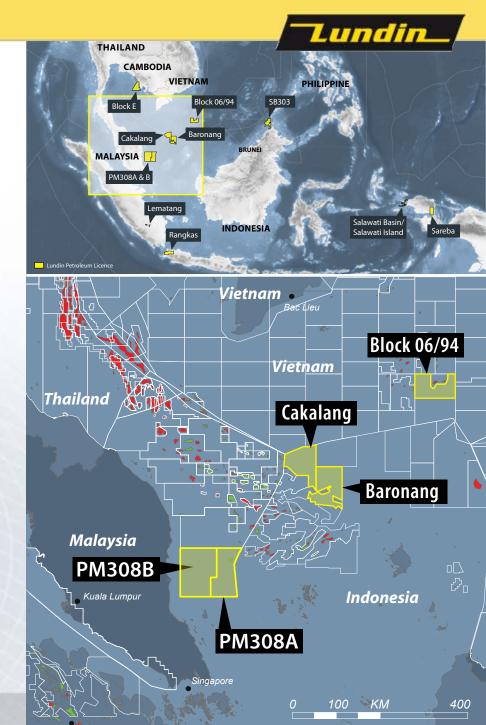

#### South East Asia

#### Malaysia

- → > 2,000 km² of 3D seismic acquisition in 2009 substantially complete
- → Processing and interpretation in 2010
- → Exploration drilling to commence in 2011

#### Indonesia

→ Baronang and Cakalang > 1,000 km<sup>2</sup> of 3D seismic acquisition in 2010

#### **▶** Vietnam - 06/94 (33.3%)

→ 2 exploration wells in 2010