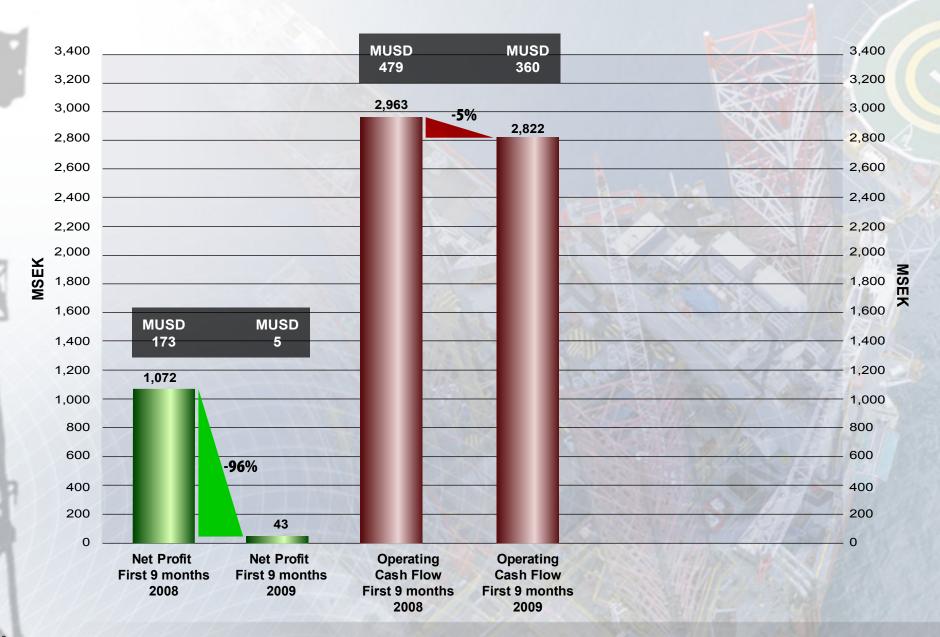

#### Production

- First nine months 2009 average production 38,600 boepd at high end of forecast
- → Alvheim first nine months production 13,700 boepd
- → United Kingdom first nine months production 10,500 boepd