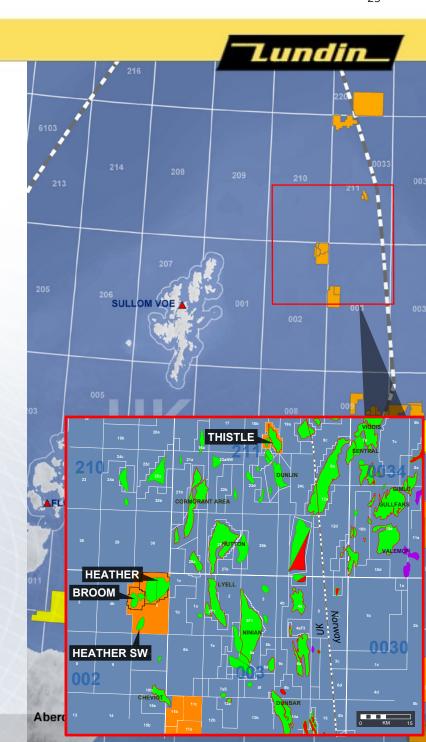

#### UK - North Sea

► UK production for the first nine months 2009: 10,500 bopd net

≥ 2P Reserves: 82.1 MMboe

≥ 3P Reserves: 130 MMboe

**► Contingent Resources 56 MMboe** 

#### UK - North Sea

- Development drilling to commence in Thistle and Broom in 2010
- ▶ Potential for material production increases
  - → Redevelopment of Thistle ongoing
    - Phase 1: 4 workovers/wells
    - Potential to double production in the next two years through proactive drilling
  - → Broom infill well likely to be drilled in 2010

## Norway - PL338 - Luno Field

Lundin

- **Lundin Petroleum interest: 50% (operator)** 
  - → Wintershall 30%, RWE 20%
- Discovered in 2007
- Discovery 16/1-8
  - → Major light oil discovery
  - → Tested 5,700 boepd
  - → New play concept proven
  - → Significant working interest in adjoining acreage
- Successfully appraised in 2009
  - → Tested 4,000 boepd
- Second appraisal well in 2010
- **Development planning ongoing**
- Proved and probable gross reserves certified by Gaffney Cline & Associates