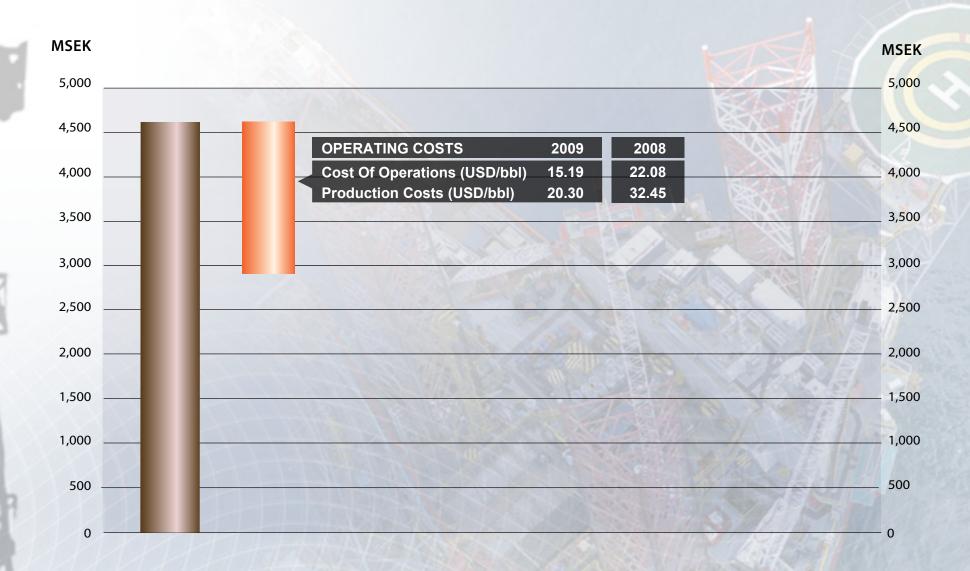

# Operating Cost - First Nine Months 2009

|                       |               |                                     |                                     | THE RESERVE AND ADDRESS OF THE      |                                     |
|-----------------------|---------------|-------------------------------------|-------------------------------------|-------------------------------------|-------------------------------------|
| Operating Cost (US    | SD per boe)   | 1 Jan 09 —<br>31 Mar 09<br>3 months | 1 Apr 09 —<br>30 Jun 09<br>3 months | 1 Jul 09 —<br>30 Sep 09<br>3 months | 1 Jan 09 —<br>30 Sep 09<br>9 months |
| Cost of operations    |               | 14.48                               | 15.15                               | 15.94                               | 15.19                               |
| Tariff and transporta | tion expenses | 2.31                                | 2.02                                | 2.04                                | 2.12                                |
| Royalty and direct ta | ixes          | 2.08                                | 2.70                                | 3.50                                | 2.76                                |
| Total production c    | osts          | 18.87                               | 19.87                               | 21.48                               | 20.07                               |
|                       |               |                                     |                                     | 0219                                | 1                                   |
| Changes in inventory  | y/overlift    | -3.15                               | -0.52                               | 4.37                                | 0.23                                |
| Total operating co    | st            | 15.72                               | 19.35                               | 25.85                               | 20.30                               |

## Cost of Operations - First Nine Months 2009

MMBOE

USD/boe

MUSD

First nine months 2009

10.67 X 15.19

= 162.1

13% below forecast in US dollar terms 4% below forecast in local currency terms