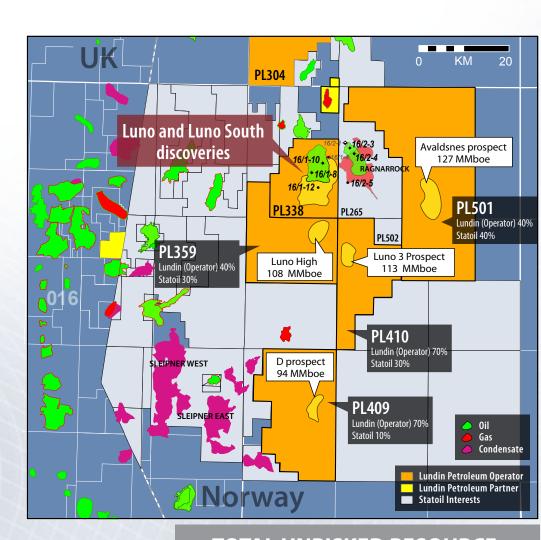

#### PL 359 (40%)

- → Exploration well in 2010 targeting Luno High in the north east corner of the licence
- → Prospective resources 108 MMboe gross unrisked

#### **PL 409 (70%)**

- → Luno D exploration well in 2010
- → Prospective resources 94 MMboe gross unrisked

#### PL 410 (70%)

- → Luno 3 exploration well in 2010
- → Prospective resources 113 MMboe gross unrisked

#### **PL 501 (40%)**

- → Avaldsnes exploration well in 2010
- → Prospective resources 127 MMboe gross unrisked

TOTAL UNRISKED RESOURCE
POTENTIAL IN LUNO AREA
2009/2010: 239 MMBOE NET

(excluding Luno and Luno South discoveries)