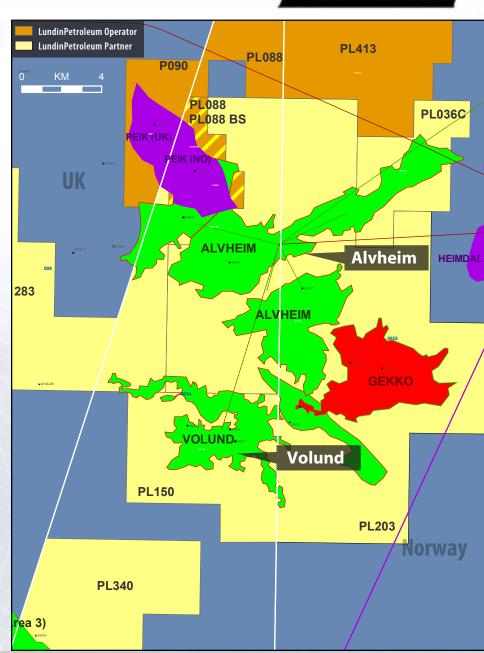

## Norway Production - Alvheim & Volund

#### **Alvheim Field**

- **▶ Lundin Petroleum 15%** 
  - → Marathon 65% (operator), ConocoPhillips 20%
- Gross reserves 223 MMboe
- ▶ Nine months 2009 net production 13,700 boepd
- Alvheim Phase 2 drilling to commence in 2010
- **FPSO status** 
  - → 140,000 bopd capacity currently full
- First nine months 2009 operating costs less than USD 5.0/boe

#### **Volund Field**

- **► Lundin Petroleum 35%**Marathon 65% (operator)
- Gross reserves 49 MMboe
- Subsea tie-back to Alvheim
- ▶ Net plateau production 8,700 boepd
- ▶ Development of Phase 1 completed
- ▶ Phase 2 development drilling (2 wells) has commenced
- ▶ Production awaits Alvheim FPSO capacity
- First oil first half 2010