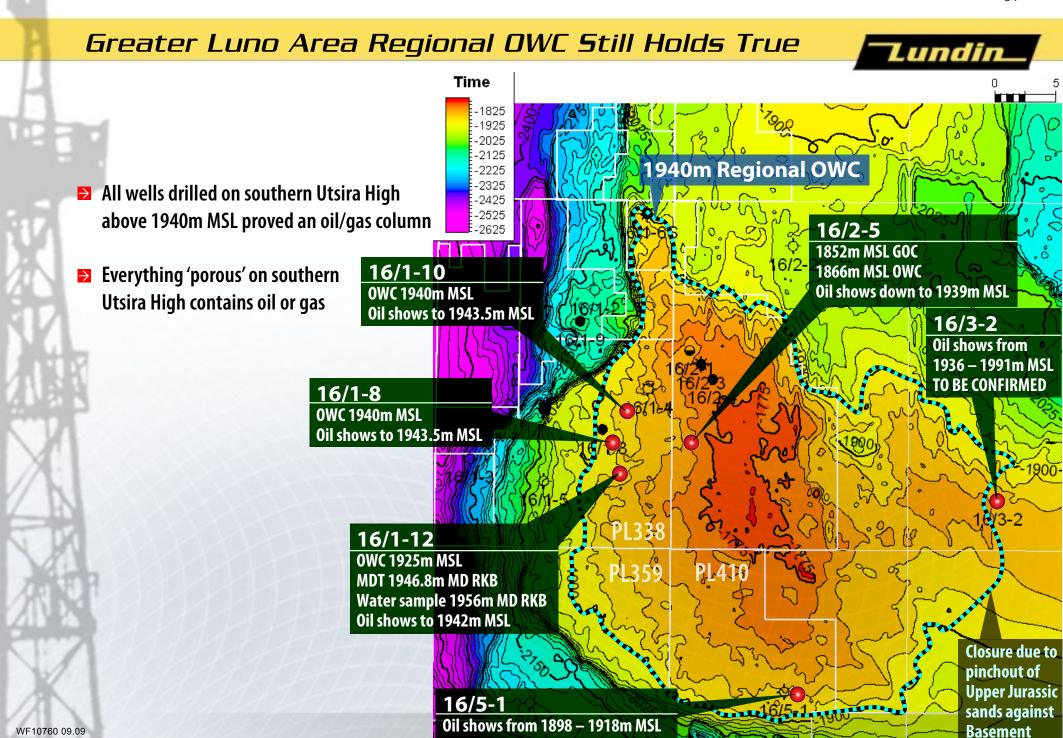

## Norway - PL338 - Luno Field

Lundin

- **Lundin Petroleum interest: 50% (operator)** 
  - → Wintershall 30%, RWE 20%
- Discovered in 2007
- Discovery 16/1-8
  - → Major light oil discovery
  - → Tested 5,700 boepd
  - → New play concept proven
  - → Significant working interest in adjoining acreage
- Successfully appraised in 2009
  - → Tested 4,000 boepd
- Second appraisal well in 2010
- **Development planning ongoing**
- Proved and probable gross reserves certified by Gaffney Cline & Associates

| Luno Field            | ммвое |  |
|-----------------------|-------|--|
| Oil in place          | 365   |  |
| Recoverable reserves* | 95    |  |
| * Recovery factor 26% |       |  |