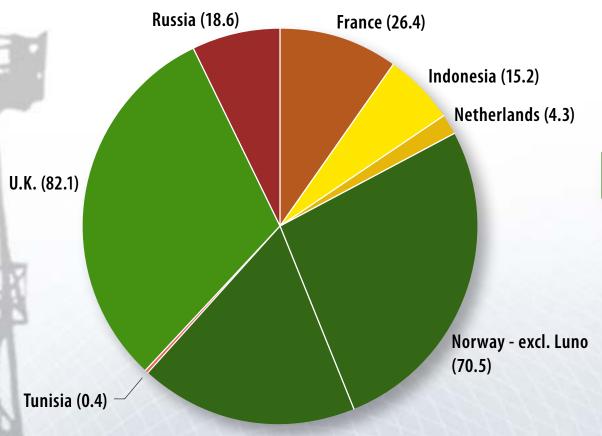

#### UK - North Sea

► UK production for the first nine months 2009: 10,500 bopd net

≥ 2P Reserves: 82.1 MMboe

≥ 3P Reserves: 130 MMboe

**► Contingent Resources 56 MMboe** 

# Total 265 MMboe

| 01.01.2008 MMboe                         | 184.2 |
|------------------------------------------|-------|
| - Produced                               | -11.6 |
| + New reserves (excl sales/acquisitions) | 45.7  |
| + Sales/acquisitions                     | - 0.8 |
| 01.01.2009 MMboe                         | 217.5 |
| + Luno reserves                          | 47.5  |
| Combined 2P reserves MMboe               | 265.0 |
|                                          | ,     |