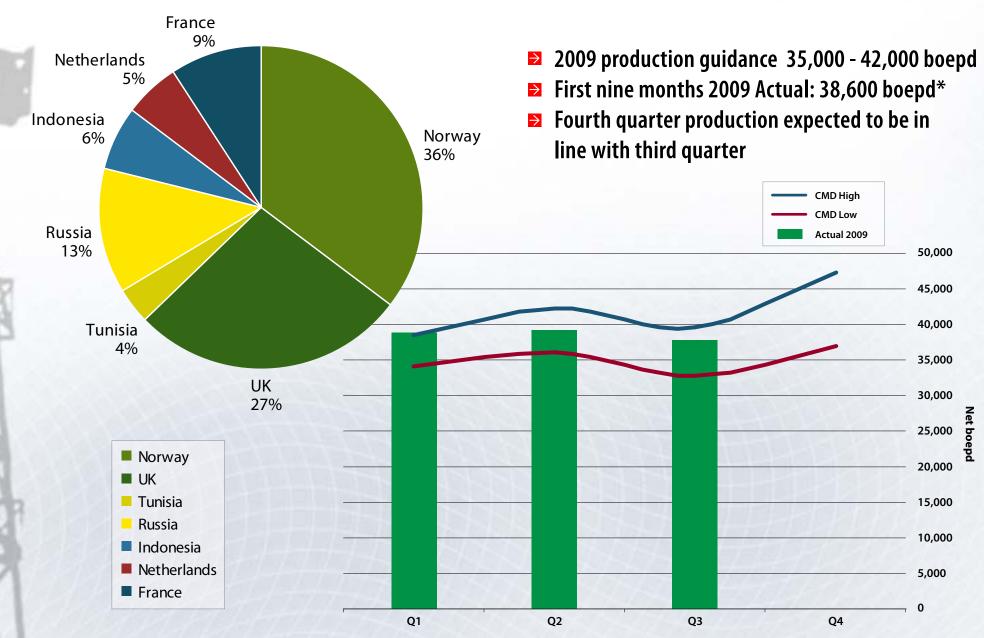

## First nine months 2009 actual: 38,600 boepd\*

<sup>\*</sup> after minority interest

#### 2009 Production Forecast

\* after minority interest

#### Production

- First nine months 2009 average production 38,600 boepd at high end of forecast
- → Alvheim first nine months production 13,700 boepd
- → United Kingdom first nine months production 10,500 boepd