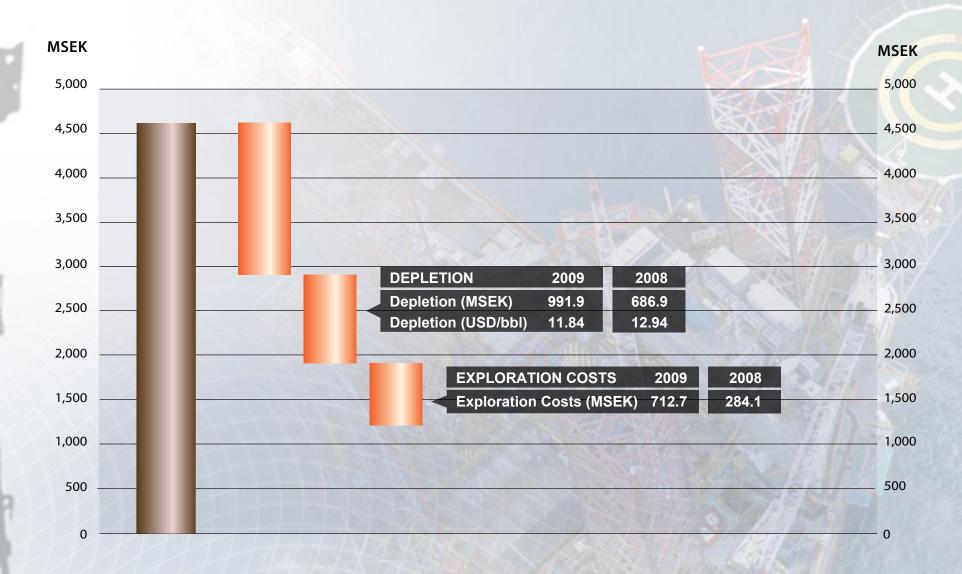

# Netback - First Nine Months 2009 [USD/boe]

|                               | First 9 months<br>2009 | CMD - Jan 09<br>Forecast 2009 |
|-------------------------------|------------------------|-------------------------------|
| Average Brent oil price       | 57.32                  | 40.00                         |
| Revenue                       | 55.13                  | 39.00                         |
| Cost of operations            | -15.19                 | -16.95                        |
| Tariffs                       | -2.12                  | -2.20                         |
| Royalty and direct taxes      | -2.76                  | -1.80                         |
| Changes in inventory/overlift | -0.23                  | -0.85                         |
| Cash Margin                   | 34.83                  | 17.20                         |
| Depletion                     | -11.84                 | -11.70                        |
| Exploration costs             | -8.51                  | 0.00                          |
| Margin Netback                | 14.48                  | 5.50                          |

| Exploration Co               | osts - First Nine Months 2009                                                                                                                                                                                                                                                                                                                                                                                                                                                                                                                                                                                                                                                                                                                                                                                                                                                                                                                                                                                                                                                                                                                                                                                                                                                                                                                                                                                                                                                                                                                                                                                                                                                                                                                                                                                                                                                                                                                                                                                                                                                                                                  | <b></b>             | ndin_              |
|------------------------------|--------------------------------------------------------------------------------------------------------------------------------------------------------------------------------------------------------------------------------------------------------------------------------------------------------------------------------------------------------------------------------------------------------------------------------------------------------------------------------------------------------------------------------------------------------------------------------------------------------------------------------------------------------------------------------------------------------------------------------------------------------------------------------------------------------------------------------------------------------------------------------------------------------------------------------------------------------------------------------------------------------------------------------------------------------------------------------------------------------------------------------------------------------------------------------------------------------------------------------------------------------------------------------------------------------------------------------------------------------------------------------------------------------------------------------------------------------------------------------------------------------------------------------------------------------------------------------------------------------------------------------------------------------------------------------------------------------------------------------------------------------------------------------------------------------------------------------------------------------------------------------------------------------------------------------------------------------------------------------------------------------------------------------------------------------------------------------------------------------------------------------|---------------------|--------------------|
|                              |                                                                                                                                                                                                                                                                                                                                                                                                                                                                                                                                                                                                                                                                                                                                                                                                                                                                                                                                                                                                                                                                                                                                                                                                                                                                                                                                                                                                                                                                                                                                                                                                                                                                                                                                                                                                                                                                                                                                                                                                                                                                                                                                | YTD Pre-tax<br>MSEK | Q3 Pre-tax<br>MSEK |
| Norway                       | PL006c Hyme, PL304 Aegis, PL363 Mon, PL412 Tasta wells                                                                                                                                                                                                                                                                                                                                                                                                                                                                                                                                                                                                                                                                                                                                                                                                                                                                                                                                                                                                                                                                                                                                                                                                                                                                                                                                                                                                                                                                                                                                                                                                                                                                                                                                                                                                                                                                                                                                                                                                                                                                         | s 521               | 291                |
| <b>≥</b> Vietnam             | 06/94 Tuong Vi well                                                                                                                                                                                                                                                                                                                                                                                                                                                                                                                                                                                                                                                                                                                                                                                                                                                                                                                                                                                                                                                                                                                                                                                                                                                                                                                                                                                                                                                                                                                                                                                                                                                                                                                                                                                                                                                                                                                                                                                                                                                                                                            | 57                  |                    |
| <b>⇒</b> UK                  | Exploration licence relinquishments                                                                                                                                                                                                                                                                                                                                                                                                                                                                                                                                                                                                                                                                                                                                                                                                                                                                                                                                                                                                                                                                                                                                                                                                                                                                                                                                                                                                                                                                                                                                                                                                                                                                                                                                                                                                                                                                                                                                                                                                                                                                                            | 47                  | 47                 |
| <b>■</b> Indonesia           | Salawati Isand & Basin wells                                                                                                                                                                                                                                                                                                                                                                                                                                                                                                                                                                                                                                                                                                                                                                                                                                                                                                                                                                                                                                                                                                                                                                                                                                                                                                                                                                                                                                                                                                                                                                                                                                                                                                                                                                                                                                                                                                                                                                                                                                                                                                   | 28                  |                    |
| <b>►</b> Congo (Brazzaville) | Marine XI Liyeke Marine well                                                                                                                                                                                                                                                                                                                                                                                                                                                                                                                                                                                                                                                                                                                                                                                                                                                                                                                                                                                                                                                                                                                                                                                                                                                                                                                                                                                                                                                                                                                                                                                                                                                                                                                                                                                                                                                                                                                                                                                                                                                                                                   | 26                  | 26                 |
| <b>▶</b> France              | Ferrieres and Pays du Salnois wells                                                                                                                                                                                                                                                                                                                                                                                                                                                                                                                                                                                                                                                                                                                                                                                                                                                                                                                                                                                                                                                                                                                                                                                                                                                                                                                                                                                                                                                                                                                                                                                                                                                                                                                                                                                                                                                                                                                                                                                                                                                                                            | 22                  | ) -                |
| <b>D</b> Other               |                                                                                                                                                                                                                                                                                                                                                                                                                                                                                                                                                                                                                                                                                                                                                                                                                                                                                                                                                                                                                                                                                                                                                                                                                                                                                                                                                                                                                                                                                                                                                                                                                                                                                                                                                                                                                                                                                                                                                                                                                                                                                                                                | 12                  | 13                 |
|                              | HANGE OF THE PARTY | 713                 | 377                |
|                              | Tax adjusted MSEK                                                                                                                                                                                                                                                                                                                                                                                                                                                                                                                                                                                                                                                                                                                                                                                                                                                                                                                                                                                                                                                                                                                                                                                                                                                                                                                                                                                                                                                                                                                                                                                                                                                                                                                                                                                                                                                                                                                                                                                                                                                                                                              | 244                 | 116                |