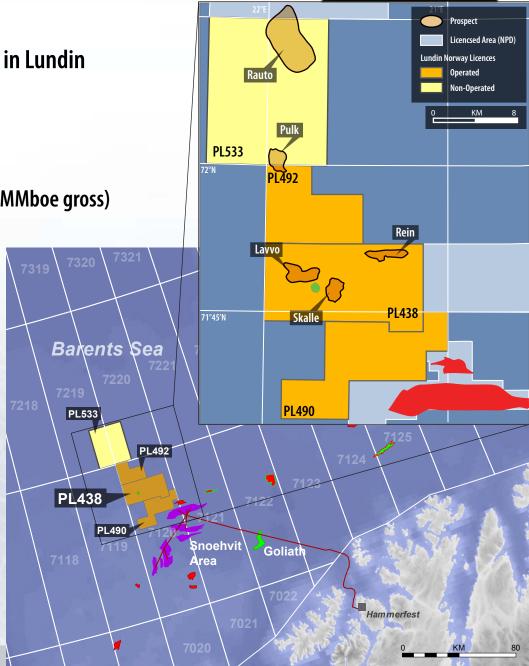

## Barents Sea - Drilling in 2011

At least 4 drillable prospects already matured in Lundin Petroleum operated portfolio.

#### **▶** PL438

- → Lundin Petroleum 35% (operator)
- → 3 prospects. Skalle to be drilled in 2011 (149 MMboe gross)

#### **▶** PL490

- → Lundin Petroleum 40% (operator)
- → 2 leads likely to be matured into prospects

#### **▶** PL492

- → Lundin Petroleum 40% (operator)
- → 1 lead likely to be matured into prospect

#### **▶** PL533

- → Lundin Petroleum 20%
- → One large lead Rauto in addition to the Pulk prospect