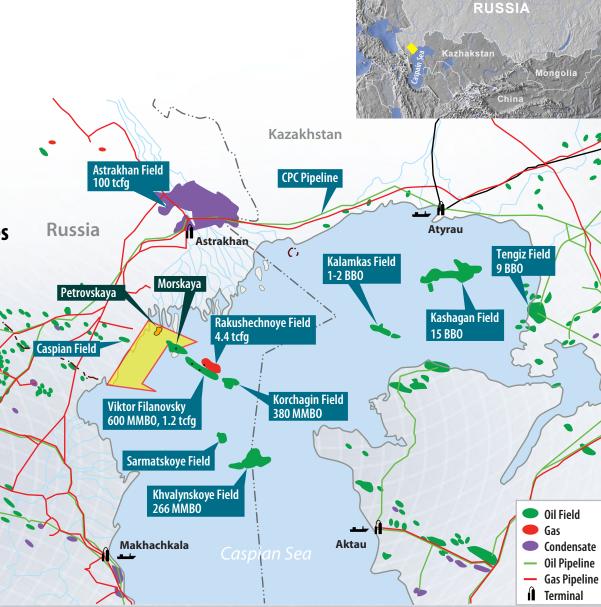

## Russia - Lagansky Block in Northern Caspian

**▶ Lundin Petroleum 70%** 

→ Gunvor 30%

■ Morskaya major oil discovery 2Q 2008

→ Mid case 230 MMbbls recoverable

On trend with major Lukoil discoveries

■ Gunvor deal values Lagansky Block at approx. USD 300 Million gross excluding contingent payments

#### Russia - Lagansky Block 2009 Exploration

#### 2009 Exploration - Petrovskaya

- → Petrovskaya-1 currently being drilled with land rig from a Volga channel island location
- → Well to be completed in 2009 within weather window
- → Results to be announced before year end irrespective of testing

#### **▶** Prospective Resources:

| Prospect       | *MMboe        | <b>COS</b> % |
|----------------|---------------|--------------|
| Petrovskaya    | 300           | 50%          |
| *Gross Unriske | d Prospective | Resources    |

**Exploration licence period extension to 2014** 