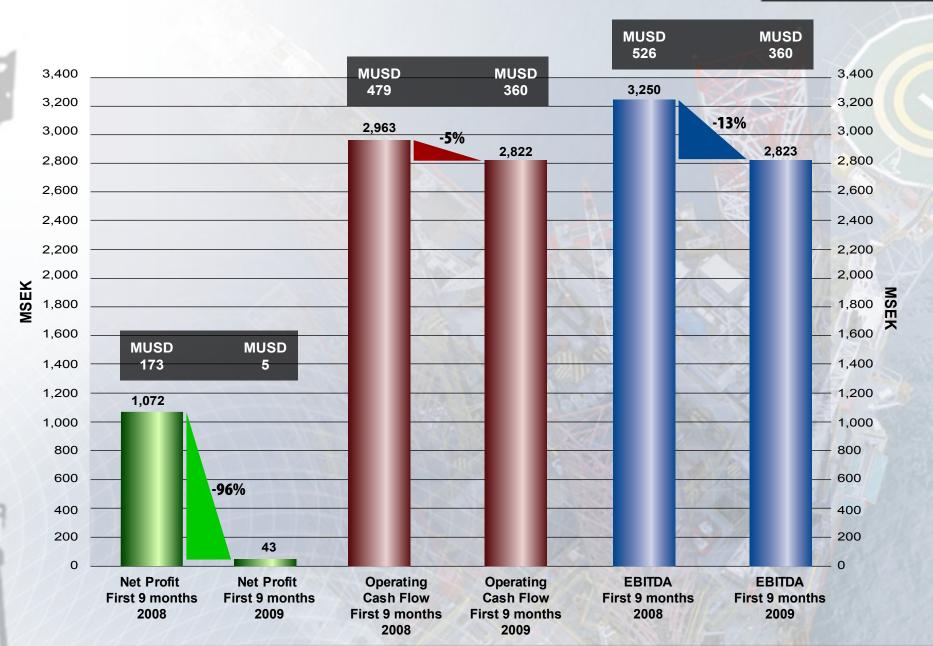

#### Production

- First nine months 2009 average production 38,600 boepd at high end of forecast
- → Alvheim first nine months production 13,700 boepd
- → United Kingdom first nine months production 10,500 boepd