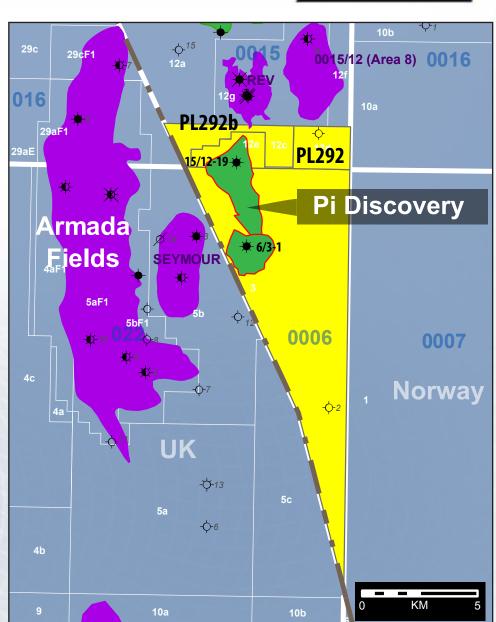

## Pi Project

- 23 MMboe contingent resources (40% WI)
- **BG** operator
- **■** Tie back to Armada
- 2 producers
- **■** Development plan approval in 2010
- First hydrocarbons in 2011/2012
- Commercial negotiations with Armada ongoing