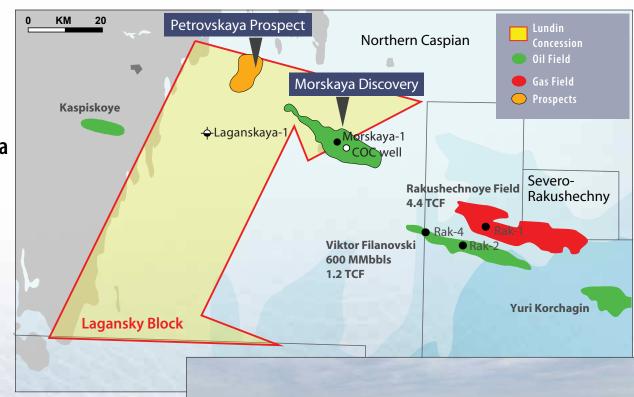

## Russia - Lagansky Block in Northern Caspian

**▶ Lundin Petroleum 70%** 

→ Gunvor 30%

■ Morskaya major oil discovery 2Q 2008

→ Mid case 230 MMbbls recoverable

On trend with major Lukoil discoveries

■ Gunvor deal values Lagansky Block at approx. USD 300 Million gross excluding contingent payments

#### Russia - Lagansky Block 2009 Exploration

#### 2009 Exploration - Petrovskaya

- → Petrovskaya-1 currently being drilled with land rig from a Volga channel island location
- → Well to be completed in 2009 within weather window
- → Results to be announced before year end irrespective of testing

#### **▶** Prospective Resources:

| Prospect       | *MMboe        | <b>COS</b> % |
|----------------|---------------|--------------|
| Petrovskaya    | 300           | 50%          |
| *Gross Unriske | d Prospective | Resources    |