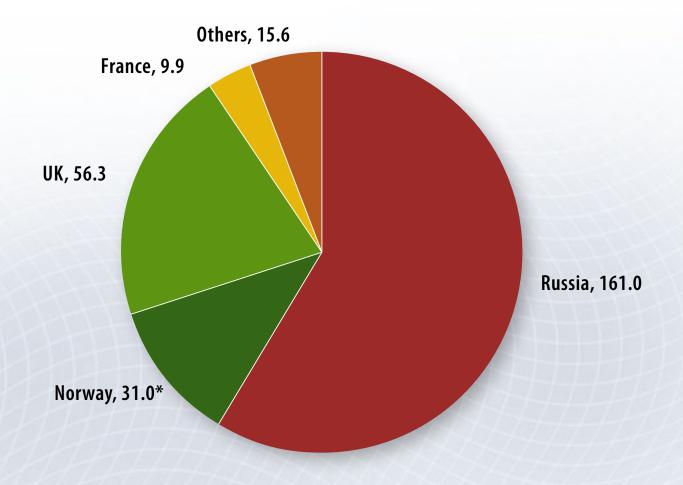

## Contingent Resources

# Discoveries not yet booked as reserves

## **Contingent Resources net Lundin Petroleum 274 MMboe**

<sup>\*</sup> excludes Marihøne (PL340) and Luno South (PL338)