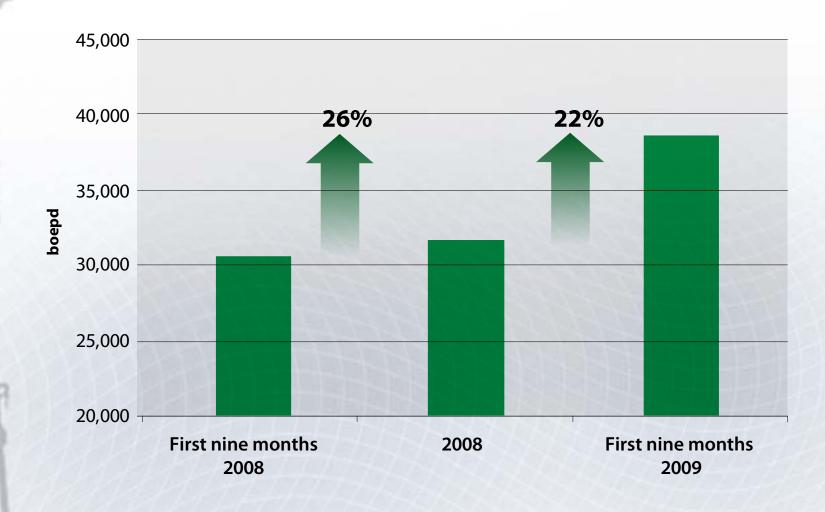

#### Production

- First nine months 2009 average production 38,600 boepd at high end of forecast
- → Alvheim first nine months production 13,700 boepd
- → United Kingdom first nine months production 10,500 boepd

## First nine months 2009 actual: 38,600 boepd\*

<sup>\*</sup> after minority interest