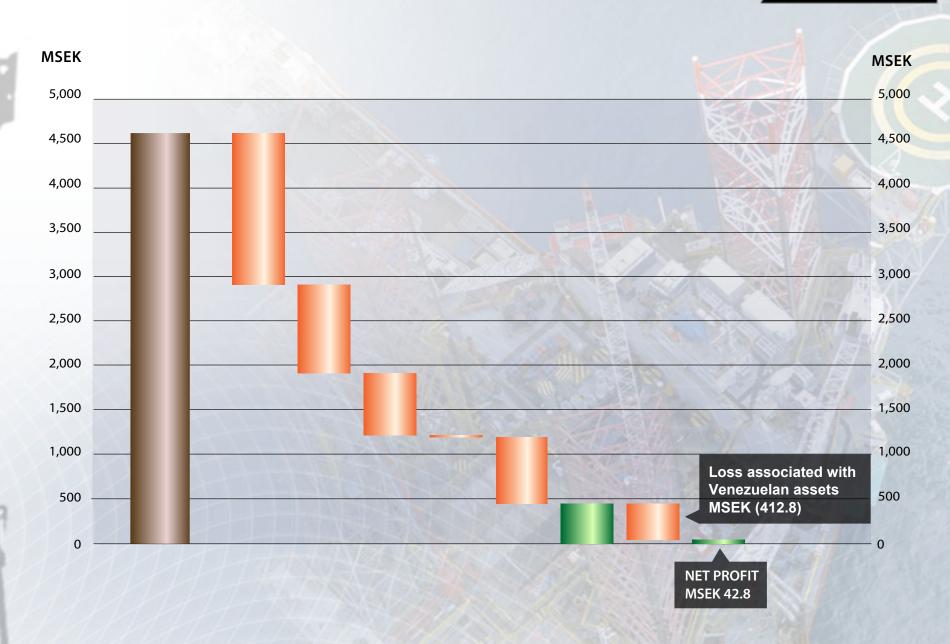

# Loss Associated with Etrion Corp's Venezuelan Assets Lundin

|                                                      | MSEK    | MUSD   |
|------------------------------------------------------|---------|--------|
| Loss Associated with Etrion Corp's Venezuelan Assets | (412.8) | (52.6) |
| ■ Book value of Etrion                               | 104.6   | 15.0   |
| ■ Market value of investment in Etrion               | 255.0   | 36.5   |

#### Taxation - First Nine Months 2009

**■** Effective rate of tax

94%\*

Current tax charge

94 MSEK

Deferred tax charge

**638 MSEK** 

\* YTD 62% and Q3 44% if effect of loss associated with Venezuelan assets is removed