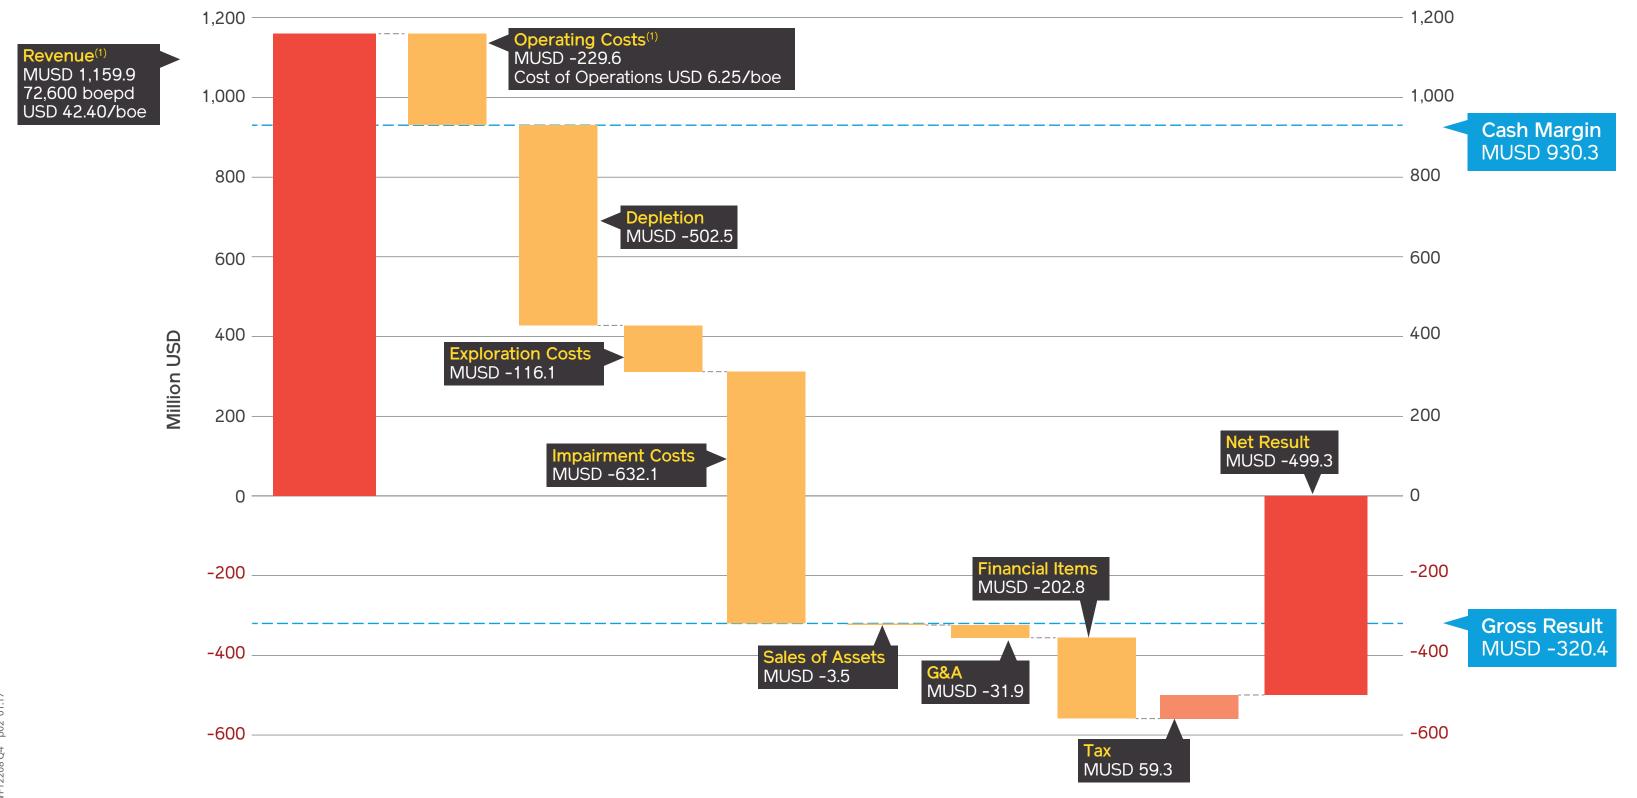

### Financial Results - Net Result

# Full Year 2016 Impairments Costs

|                                                                             | Fourth Quarter 2016 & Full Year 2016  MUSD  after Tax MUSD  MUSD |                |  |
|-----------------------------------------------------------------------------|------------------------------------------------------------------|----------------|--|
|                                                                             |                                                                  |                |  |
| Malaysia<br>(SB303 and PM307 gas discoveries)<br>Russia<br>(Morskaya Field) | 126.0<br>506.1                                                   | 126.0<br>422.6 |  |
| Impairment Costs                                                            | 632.1                                                            | 548.6          |  |

# **Exploration Costs**

|                                                      | Fourth Qua | rter 2016         | Full Year 2016 |                   |  |
|------------------------------------------------------|------------|-------------------|----------------|-------------------|--|
|                                                      | MUSD       | after Tax<br>MUSD | MUSD           | after Tax<br>MUSD |  |
| Norway<br>(PL700 Lorry, PL544 Fosen & PL 609 Neiden) | 44.1       | 9.7               | 101.9          | 22.4              |  |
| Malaysia<br>(SB307/308 Bambazon and Maligan)         | _          | _                 | 13.0           | 13.0              |  |
| Other                                                | 1.7        | 1.3               | 1.2            | 0.8               |  |
| Exploration Costs                                    | 45.8       | 11.0              | 116.1          | 36.2              |  |

# Year End 2016 Tax

|                              | Fourth Quarter<br>2016<br>MUSD | Full Year<br>2016<br>MUSD |
|------------------------------|--------------------------------|---------------------------|
|                              | USD/boe                        | USD/boe                   |
| Current tax (credit)         | (2.01)                         | (3.03)                    |
| Deferred tax (credit)/charge | (0.99)                         | 0.80                      |
|                              | (3.00)                         | (2.23)                    |

<sup>(1)</sup> Includes MUSD 29.1 loss on settled currency hedges

<sup>(2)</sup> An additional amount of interest expense of MUSD 23.4 has been capitalised in the year

<sup>(3)</sup> Includes capitalised financing fees of MUSD 22.3 which were expensed in the Q2 2016