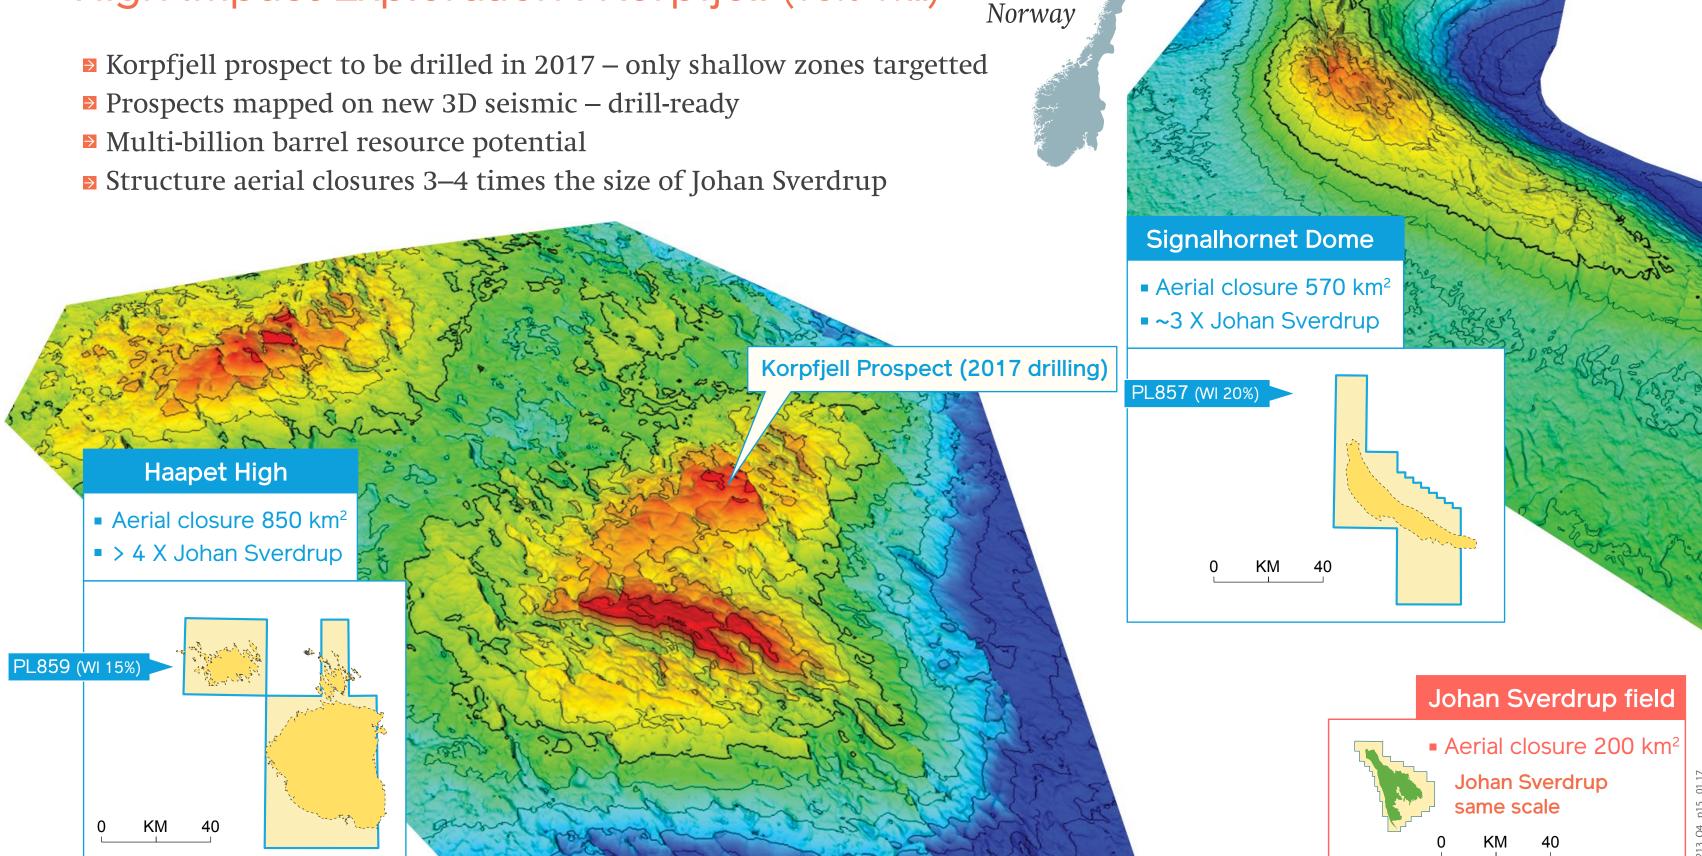

# Norway - Southeastern Barents Sea High Impact Exploration : Korpfjell (15% W.I.)

Southeastern Barents Sea

### ≥ 2017 drilling operations

- → Alta-Gohta appraisal
  - 2 wells
- → Børselv exploration well:
  - 300MMboe unrisked resource
- → Korpfjell exploration well: Q3 2017

Prospect

→ Lundin Petroleum has secured the Leiv Eiriksson rig with multiple options slots