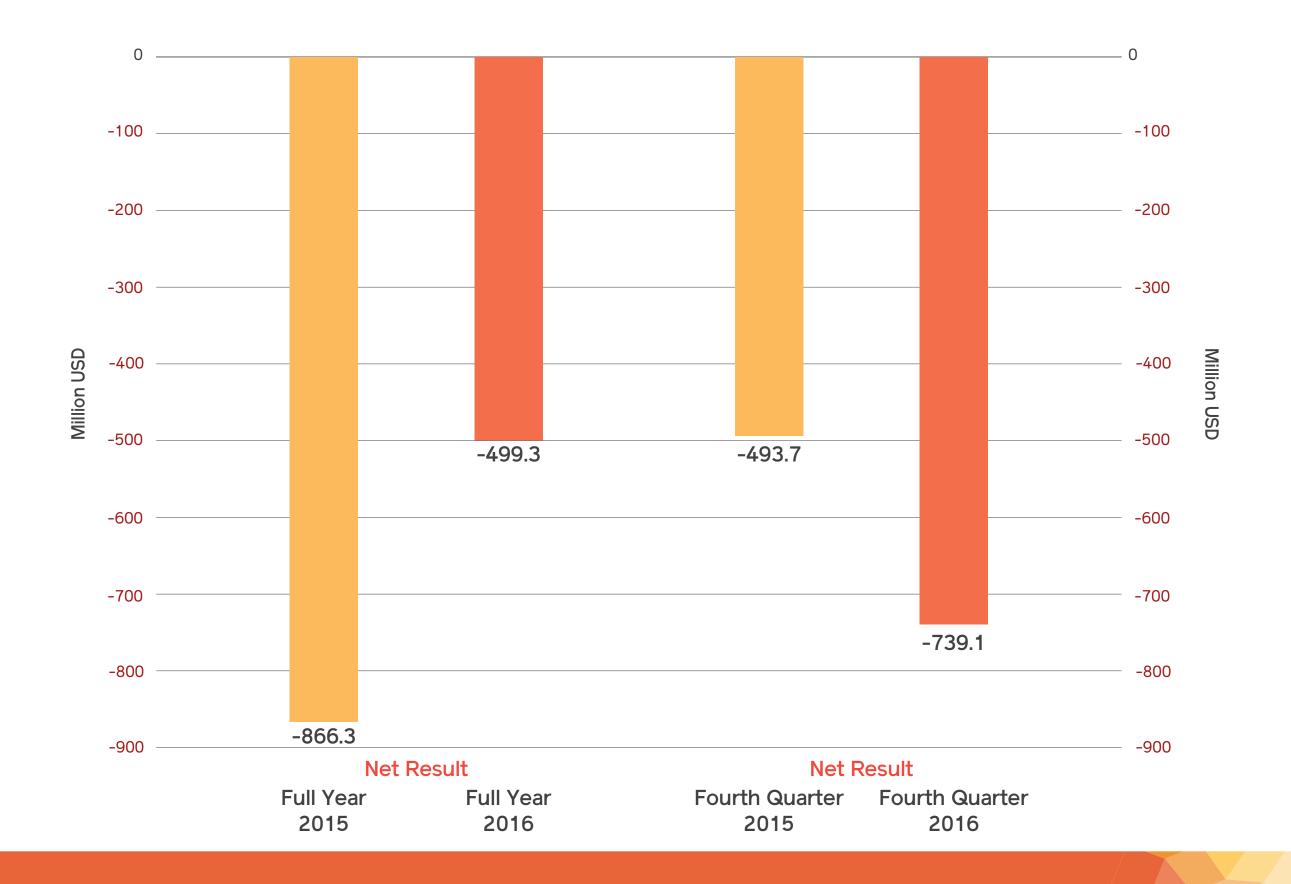

0            |
| Average Brent oil price (USD/boe) | 49.33                     | 43.73             |
| Cost of operations (USD/boe)      | 5.38                      | 6.25              |
| Operating cash flow (MUSD)        | 343.0                     | 1,010.8           |
| EBITDA (MUSD)                     | 317.9                     | 902.6             |
| Net result (MUSD) <sup>(1)</sup>  | -739.1                    | -499.3            |

<sup>(1)</sup> Includes a non-cash impairment charge of MUSD 548.6 after tax and a largely non-cash foreign exchange loss of MUSD 215.9 in Q4 2016

# Fir

### Full Year 2016

### Financial Results - EBITDA



### Full Year 2016

# Financial Results - Operating Cash Flow



# WF12208 O4 p18 01.17

### Full Year 2016

### Financial Results - Net Result



### Full Year 2016

### Financial Results



### Year End 2016

| Tour Ella Eolo    |  |
|-------------------|--|
| Netback (USD/boe) |  |
|                   |  |

| D/DOE)                                          | Fourth Quarter<br>2016 | Full Year<br>2016 |
|-------------------------------------------------|------------------------|-------------------|
| Average Brent oil price USD/boe                 | 49.33                  | 43.73             |
| Revenue                                         | 50.27                  | 43.67             |
| Cost of operations - Base                       | -5.21                  | -5.71             |
| - Projects                                      | -0.17                  | -0.54             |
| Tariff & transportation                         |