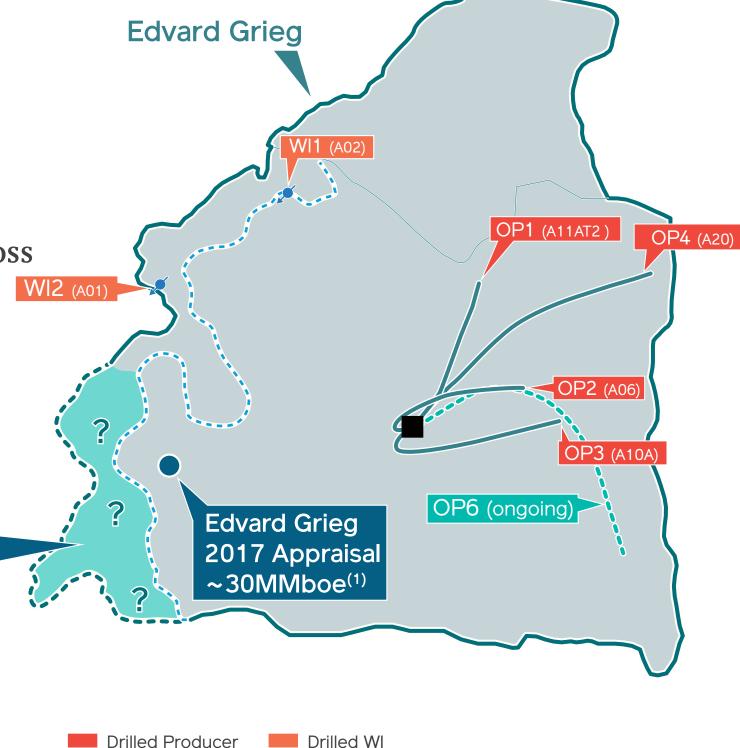

### Norway - Edvard Grieg 2016 Net Production: 42,000 boepd

- ≥ 2016 operating cost USD 7.20/boe<sup>(1)</sup>
- Plateau daily flow rate of 100,000 boepd gross achieved 4 producing wells onstream
  - → 2 water injection wells onstream
- Drilling 14 wells from jack-up rig
  - → 5<sup>th</sup> producer well currently drilling
  - → 5 development wells to be drilled in 2017
- ▶ 2P reserves increased to 223 MMboe gross
  - → 2P reserves increased by 20% compared to PDO (186 MMboe gross)
  - → 2P remaining reserves at year end 2016: 195.4 MMboe gross

### Norway - Edvard Grieg Resource Potential

- Resource Upside proven by
  - → Pressure depletion lower than modelled
  - → Water injector 1 -> Reservoir 23m shallow to prognosis
  - → Water injector 2 -> Reservoir 13m shallow to prognosis
  - → Better reservoir characteristics
- Reported reserves upgrade at YE 2016 of 15.6 MMboe gross
- ▶ Further resource potential to be targeted in 2017
  - → One appraisal well on western flank to target 30 MMboe gross recoverable resource