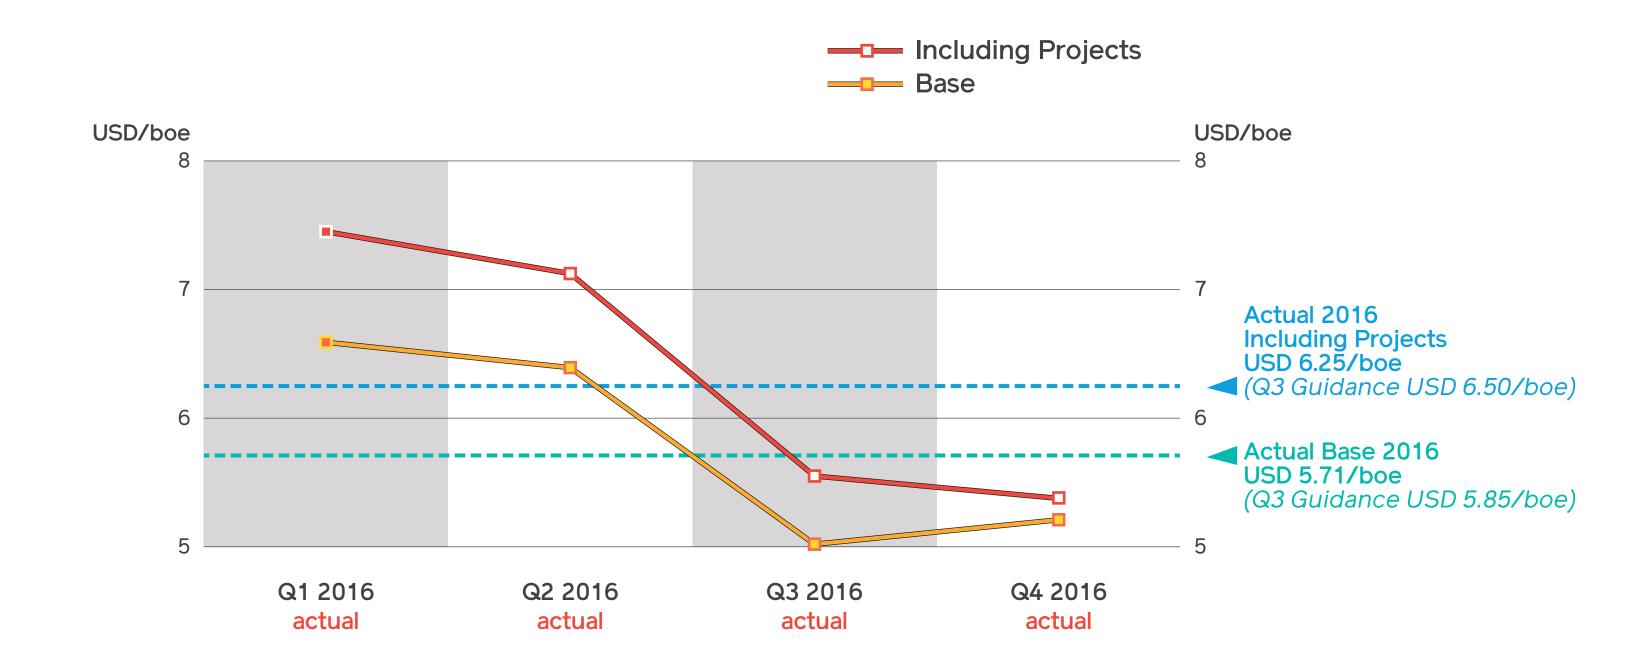

# Production vs Cost of Operations

### **Operating Efficiency**

- → Full year 2016 cash operating costs at record low of USD 7.80/boe ⇒ 33% decrease on 2015
- → All three key producing hubs achieved 97% uptime or better during 2016

# **Cost of Operations**

Including E. Grieg additional 15% equity in 2H 2016