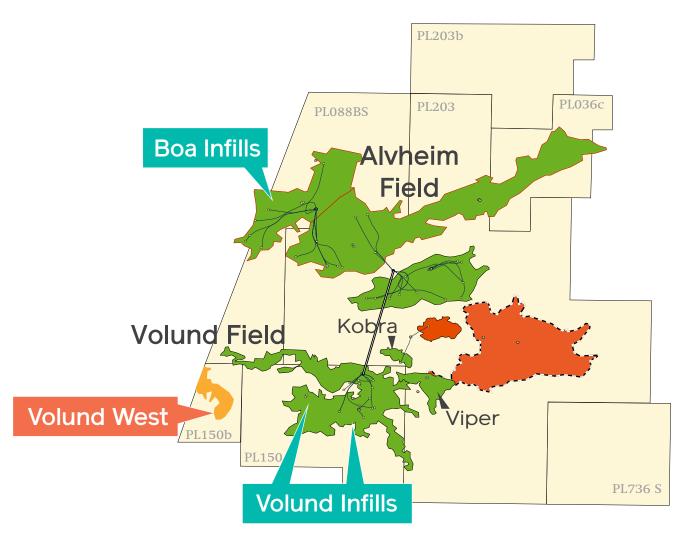

### Norway – Greater Alvheim Area 2016 Net Production: 14,400 boepd

### ≥ 2016 operating costs USD 5.1/boe

#### ▶ Alvheim

- → Viper/Kobra wells commenced production in Novembre 2016
- → 2 Boa infill wells to be drilled in 2017

#### Volund

- → 2 Infill wells to be drilled in 2017
  - Development drilling commenced in December 2016
  - Both wells expected to commence production in 2H 2017
- → Volund West exploration well in 2017

#### **Greater Alvheim Area**