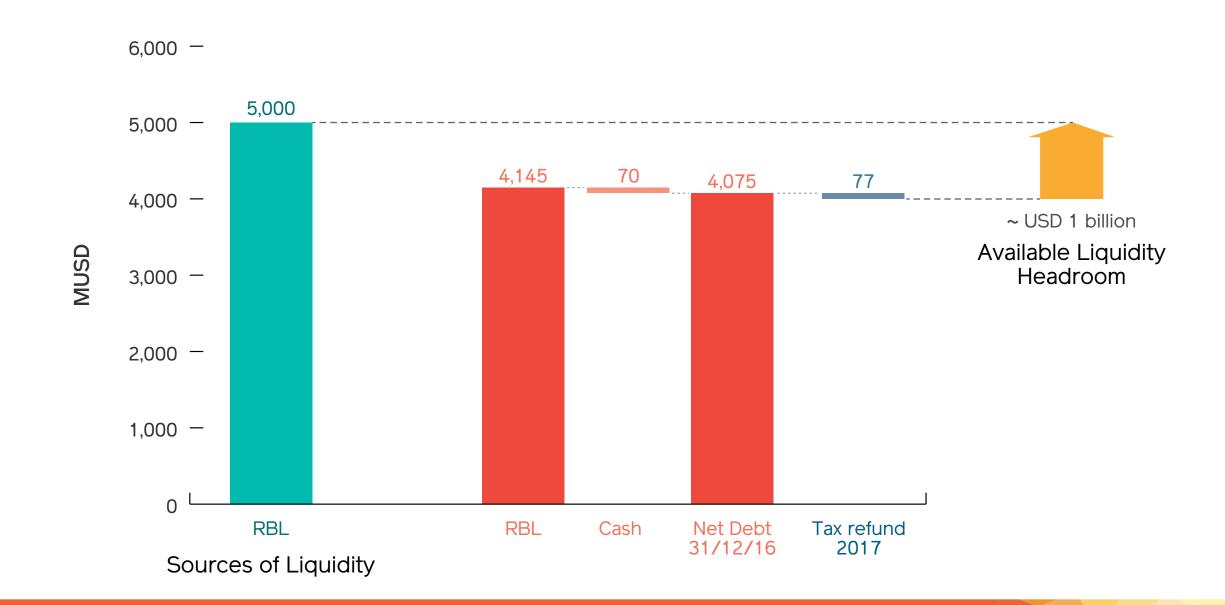

## 2016 Funding Liquidity and Net Debt

- New 7 year USD 5.0 billion RBL secured in February 2016 fully committed
- Attractive margin: 315 bps
- ▶ 5 year grace period (no amortisation until end 2020)

## 2016 Summary

- ▶ Record production of 72,600 boepd with excellent operational uptime performance
- Record low cash operating costs of 7.8 USD/boe
- ▶ Reserves replacement ratio of 208%
- Liquidity headroom of ~ 1 billion USD
- ▶ High impact exploration drilling in 2017