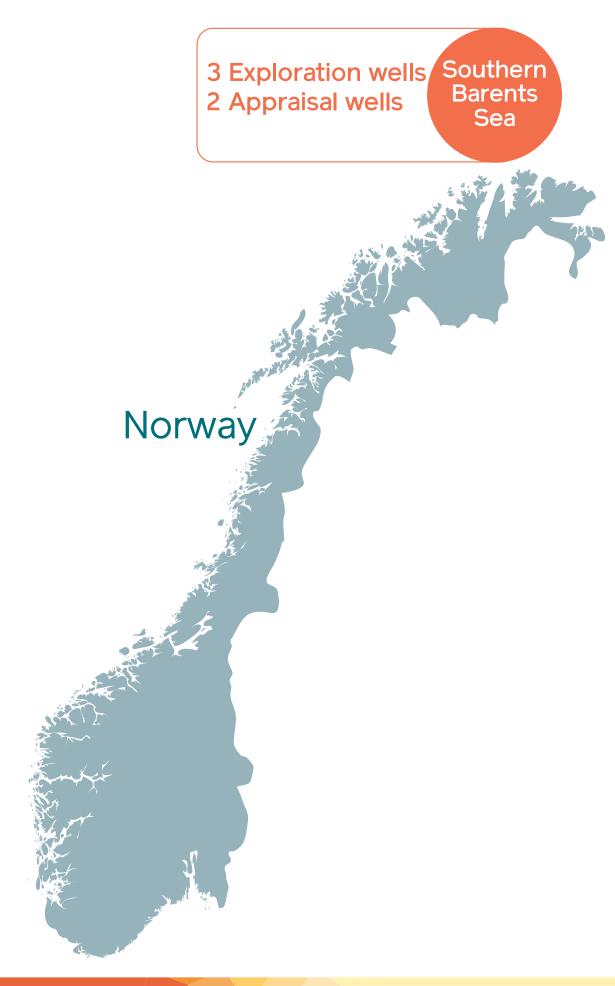

### 2017 Campaign

- **■** 5 Exploration wells
  - → PL533 Filicudi (ongoing)
  - → PL609 Børselv
  - → PL859 Korpfjell
  - → PL150b Volund West
  - → J.Sverdrup Unit Tonjer
- 3 Appraisal wells
  - → 2 wells on Alta/Gohta
  - → 1 well on Edvard Grieg

# Norway - Southeastern Barents Sea High Impact Exploration : Korpfjell (15% W.I.)

Southeastern Barents Sea