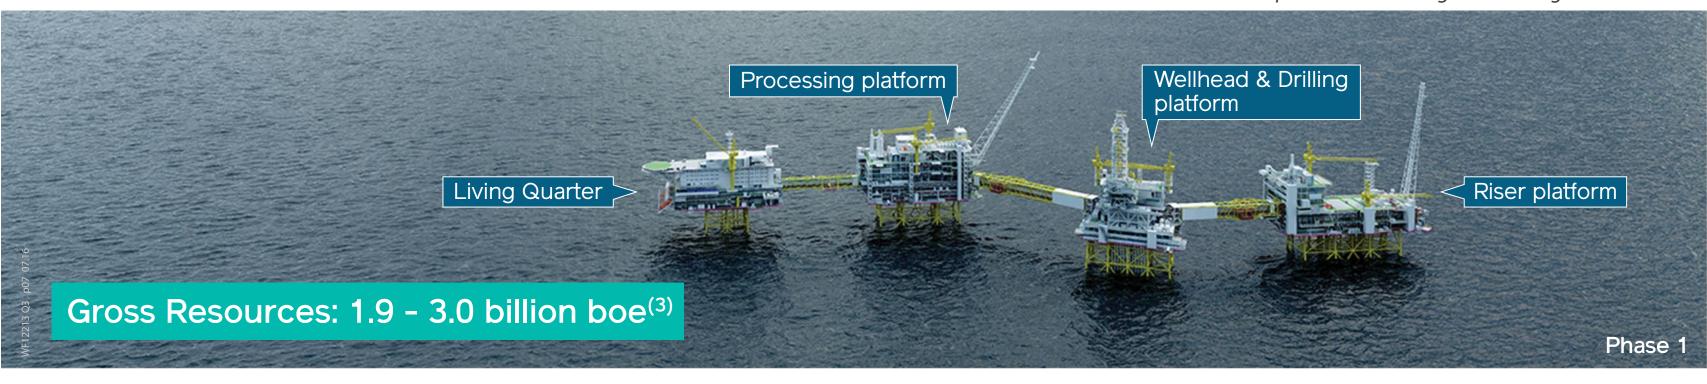

### Norway Johan Sverdrup

- Construction of all four phase 1 platforms has commenced
- ▶ Project on schedule
- 8 development wells completed
- Breakeven oil price 26 USD/bbl<sup>(1)</sup>
- ▶ Phase I CAPEX reduced by >30% compared to PDO(2)
- ▶ Phase I first oil in late 2019
- ▶ Phase II concept select in 1H 2017