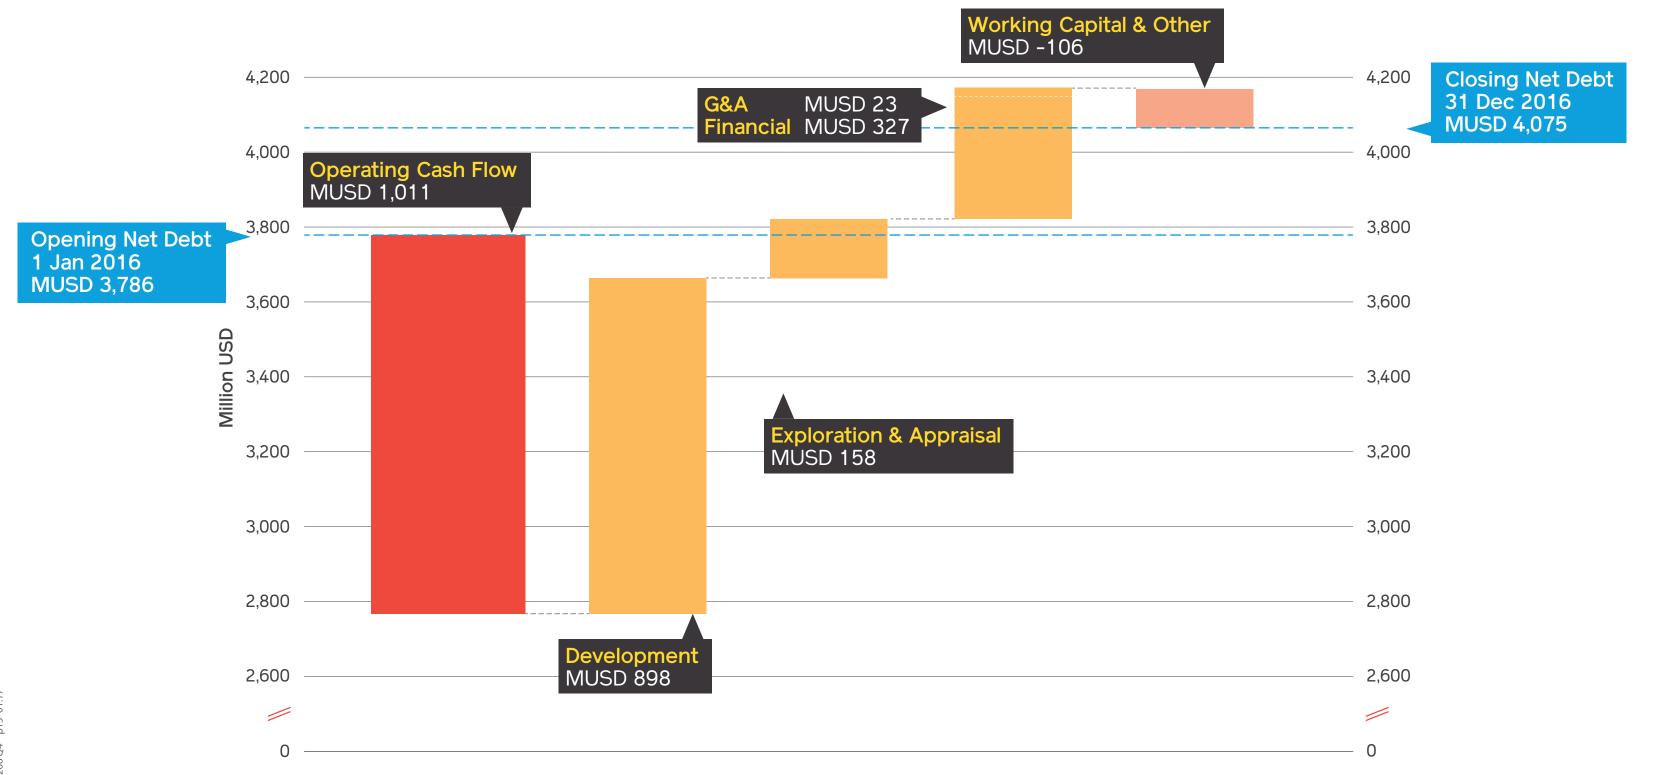

ount of interest expense of MUSD 23.4 has been capitalised in the year

<sup>(3)</sup> Includes capitalised financing fees of MUSD 22.3 which were expensed in the Q2 2016

# Year End 2016 Tax

|                              | Fourth Quarter<br>2016<br>MUSD | Full Year<br>2016<br>MUSD |
|------------------------------|--------------------------------|---------------------------|
|                              | USD/boe                        | USD/boe                   |
| Current tax (credit)         | (2.01)                         | (3.03)                    |
| Deferred tax (credit)/charge | (0.99)                         | 0.80                      |
|                              | (3.00)                         | (2.23)                    |

### Year End 2016

### **Debt Position**



# WF12208 Q4 p21 01.17

## 2016 Funding Liquidity and Net Debt

- New 7 year USD 5.0 billion RBL secured in February 2016 fully committed
- Attractive margin: 315 bps
- ▶ 5 year grace period (no amortisation until end 2020)



# Hedges as at 31 December 2016

|       | Curre       |              |                           |
|-------|-------------|--------------|---------------------------|
|       | BUY<br>MNOK | SELL<br>MUSD | Average rate<br>NOK : USD |
| 2017  | 3,492.6     | 423.6        | 8.25                      |
| 2018  | 3,493.0     | 424.2        | 8.23                      |
| 2019  | 1,672.4     | 200.4        | 8.35                      |
| Total | 8,658.0     | 1,048.2      | 8.26                      |

|      | Interest rate                                |       |  |