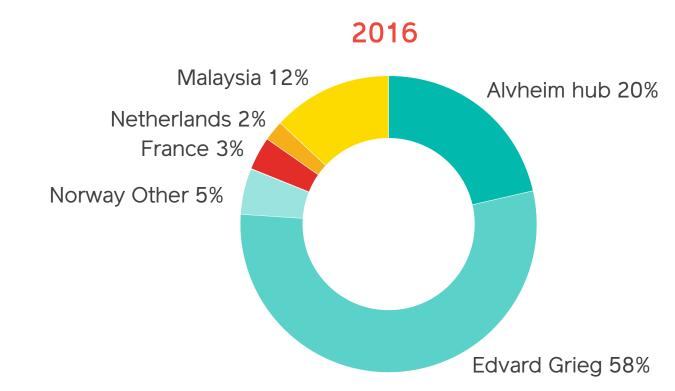

# Lundin Petroleum 2016 Production

- ≥ 2016 production of 72,600 boepd
  - → Reservoir outperformance
  - Uptime outperformance
- Q4 2016 production of 83,400 boepd
- ≥ 2017 guidance to be provided at Lundin Petroleum's capital market day 13<sup>th</sup> February