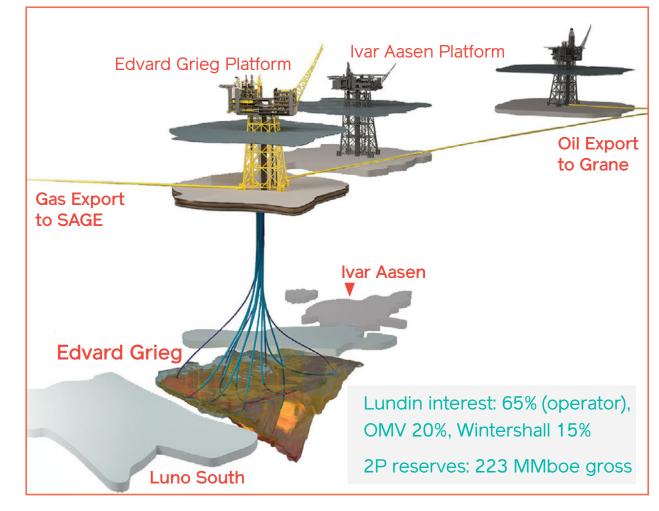

#### **Edvard Grieg Schematic**

### Norway - Edvard Grieg 2016 Net Production: 42,000 boepd

- ≥ 2016 operating cost USD 7.20/boe<sup>(1)</sup>
- Plateau daily flow rate of 100,000 boepd gross achieved 4 producing wells onstream
  - → 2 water injection wells onstream
- Drilling 14 wells from jack-up rig
  - → 5<sup>th</sup> producer well currently drilling
  - → 5 development wells to be drilled in 2017
- ▶ 2P reserves increased to 223 MMboe gross
  - → 2P reserves increased by 20% compared to PDO (186 MMboe gross)
  - → 2P remaining reserves at year end 2016: 195.4 MMboe gross

### Norway - Edvard Grieg Resource Potential

- Resource Upside proven by
  - → Pressure depletion lower than modelled
  - → Water injector 1 -> Reservoir 23m shallow to prognosis
  - → Water injector 2 -> Reservoir 13m shallow to prognosis
  - → Better reservoir characteristics
- Reported reserves upgrade at YE 2016 of 15.6 MMboe gross
- ▶ Further resource potential to be targeted in 2017
  - → One appraisal well on western flank to target 30 MMboe gross recoverable resource