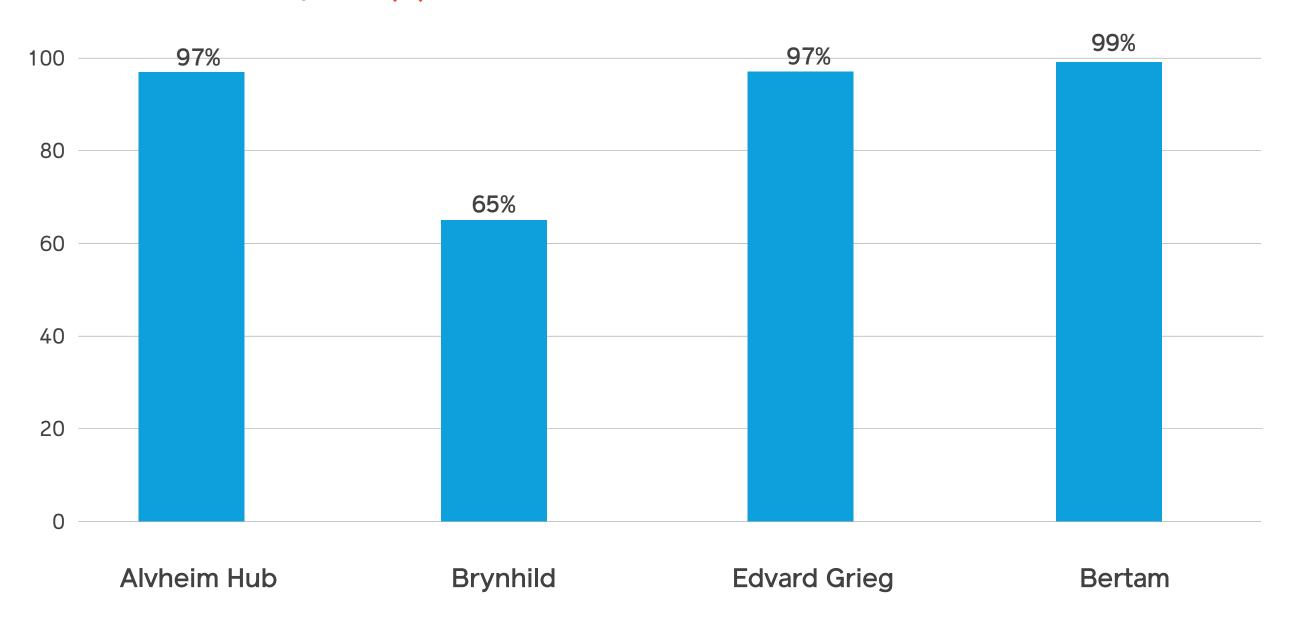

### 2016 Facilities Uptime (%)

### **Operating Efficiency**

- → Full year 2016 cash operating costs at record low of USD 7.80/boe ⇒ 33% decrease on 2015
- → All three key producing hubs achieved 97% uptime or better during 2016