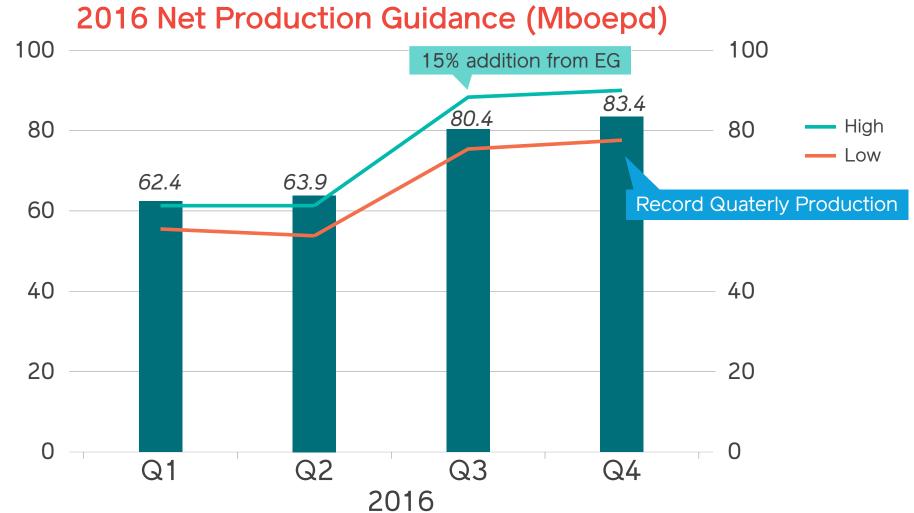

### Production performance

- → Full year 2016: 72,600 boepd ⇒ 125% increase on 2015
- → Q4 2016: 83,400 boepd ⇒ record quaterly production

# Lundin Petroleum 2016 Production

- ≥ 2016 production of 72,600 boepd
  - → Reservoir outperformance
  - Uptime outperformance
- Q4 2016 production of 83,400 boepd
- ≥ 2017 guidance to be provided at Lundin Petroleum's capital market day 13<sup>th</sup> February