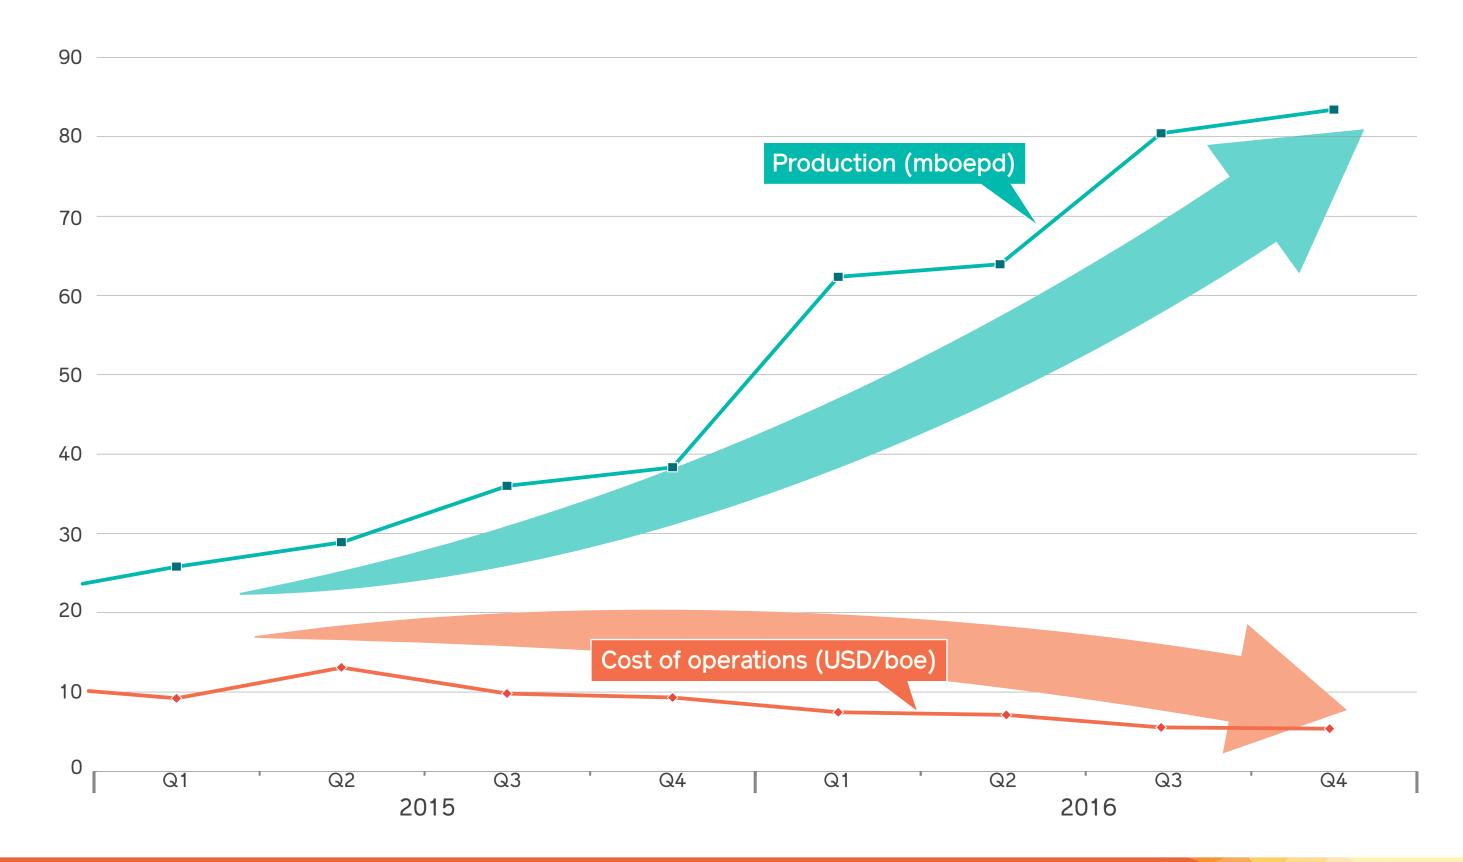

# Production vs Cost of Operations

### Production performance

- → Full year 2016: 72,600 boepd ⇒ 125% increase on 2015
- → Q4 2016: 83,400 boepd ⇒ record quaterly production

### **Operating Efficiency**

- → Full year 2016 cash operating costs at record low of USD 7.80/boe ⇒ 33% decrease on 2015
- → All three key producing hubs achieved 97% uptime or better during 2016