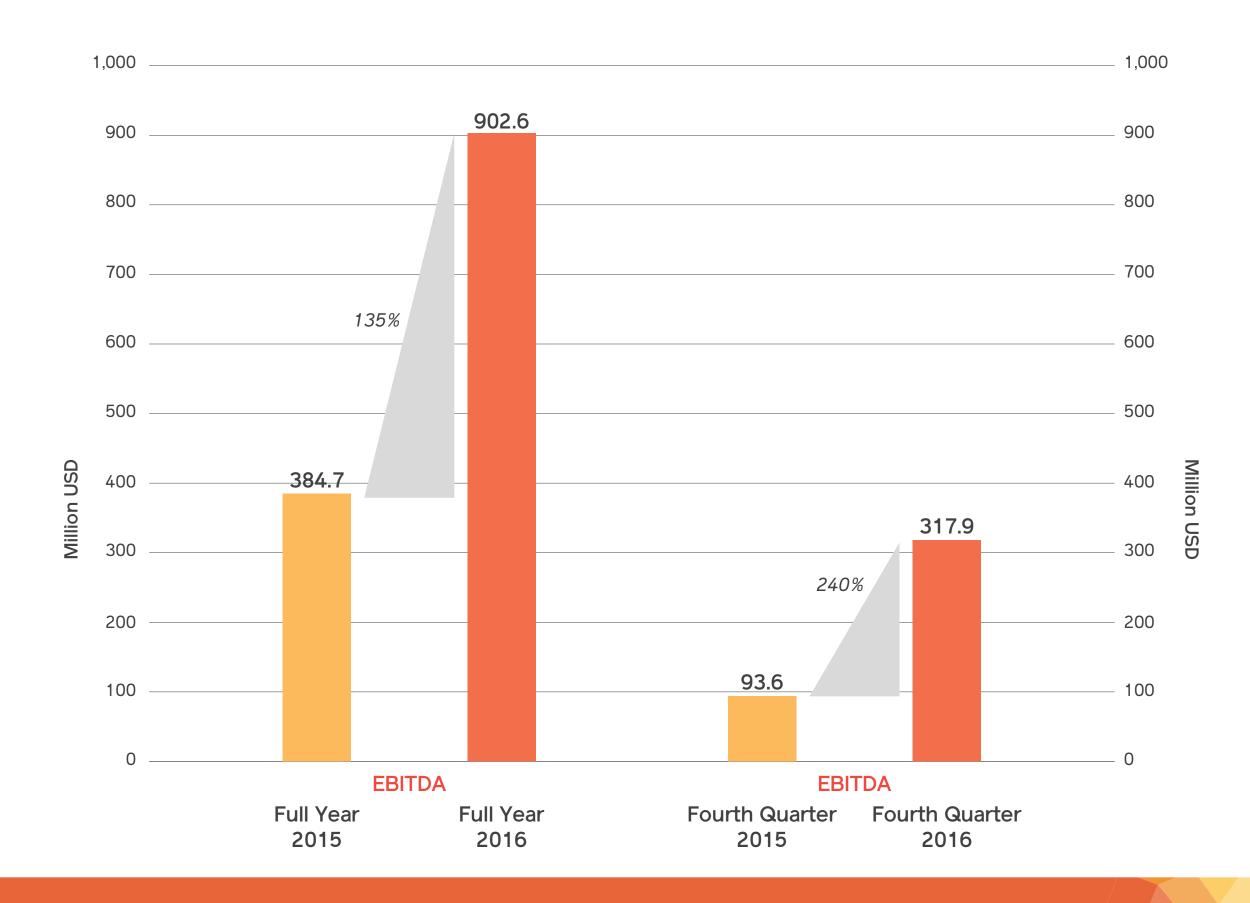

--------------------------|---------------------------|-------------------|
| Production (boepd)                | 83,400                    | 72,600            |
| Average Brent oil price (USD/boe) | 49.33                     | 43.73             |
| Cost of operations (USD/boe)      | 5.38                      | 6.25              |
| Operating cash flow (MUSD)        | 343.0                     | 1,010.8           |
| EBITDA (MUSD)                     | 317.9                     | 902.6             |
| Net result (MUSD) <sup>(1)</sup>  | -739.1                    | -499.3            |

<sup>(1)</sup> Includes a non-cash impairment charge of MUSD 548.6 after tax and a largely non-cash foreign exchange loss of MUSD 215.9 in Q4 2016

# Fir

### Full Year 2016

### Financial Results - EBITDA



### Full Year 2016

# Financial Results - Operating Cash Flow



# WF12208 O4 p18 01.17

### Full Year 2016

### Financial Results - Net Result



### Full Year 2016

### Financial Results



### Year End 2016

| Tour Ella Eolo    |  |
|-------------------|--|
| Netback (USD/boe) |  |
|                   |  |

| D/DOE)                                          | Fourth Quarter<br>2016 | Full Year<br>2016 |
|-------------------------------------------------|------------------------|-------------------|
| Average Brent oil price USD/boe                 | 49.33                  | 43.73             |
| Revenue                                         | 50.27                  | 43.67             |
| Cost of operations - Base                       | -5.21                  | -5.71             |
|