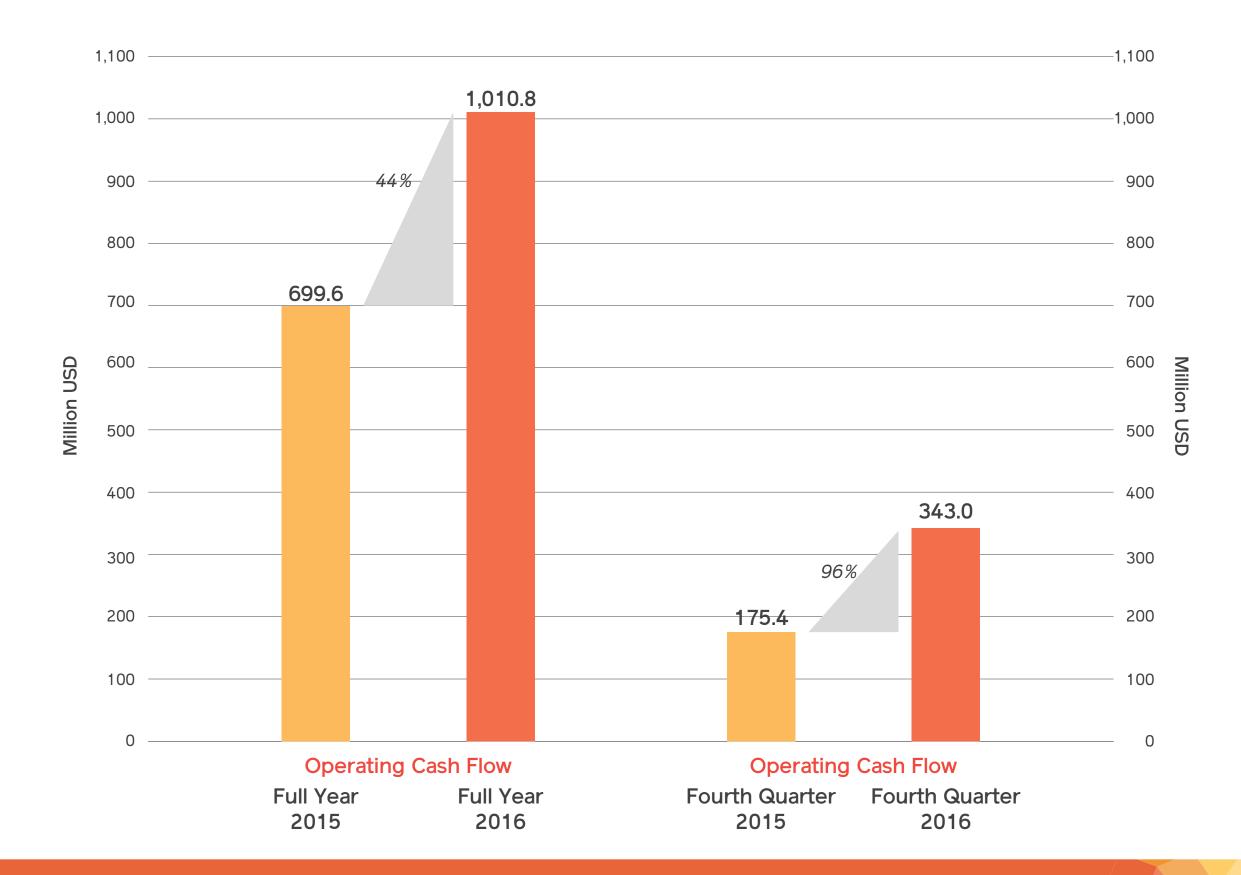

---------|
| Production (boepd)                | 83,400                    | 72,600            |
| Average Brent oil price (USD/boe) | 49.33                     | 43.73             |
| Cost of operations (USD/boe)      | 5.38                      | 6.25              |
| Operating cash flow (MUSD)        | 343.0                     | 1,010.8           |
| EBITDA (MUSD)                     | 317.9                     | 902.6             |
| Net result (MUSD) <sup>(1)</sup>  | -739.1                    | -499.3            |

<sup>(1)</sup> Includes a non-cash impairment charge of MUSD 548.6 after tax and a largely non-cash foreign exchange loss of MUSD 215.9 in Q4 2016

# Fir

### Full Year 2016

### Financial Results - EBITDA



### Full Year 2016

# Financial Results - Operating Cash Flow



# WF12208 O4 p18 01.17

### Full Year 2016

### Financial Results - Net Result



### Full Year 2016

### Financial Results



### Year End 2016

| Tour Ella Eolo    |  |
|-------------------|--|
| Netback (USD/boe) |  |
|                   |  |

| D/DOE)                                          | Fourth Quarter<br>2016 | Full Year<br>2016 |
|-------------------------------------------------|------------------------|-------------------|
| Average Brent oil price USD/boe                 | 49.33                  | 43.73             |
| Revenue                                         | 50.27                  | 43.67             |
| Cost of operations - Base                       | -5.21                  | -5.71             |
| - Projects                                      | -0.17