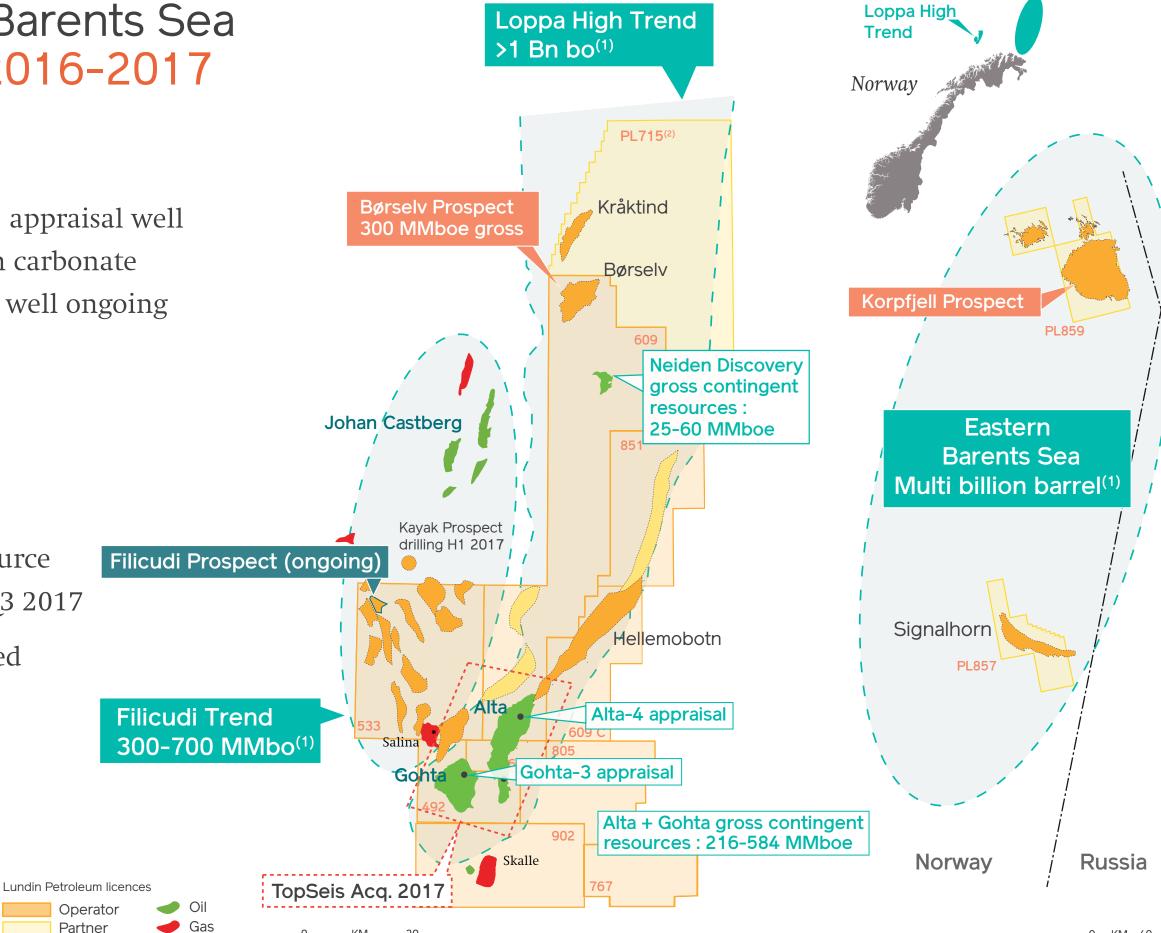

# Searching for the next Elephant

# Norway Exploration and Appraisal Campaign 2016 and 2017

### 2016 Highlights

- ▶ Neiden discovery ⇒ 25-60 MMboe
- ▶ Alta successfull appraisal

### 2017 Campaign

- **■** 5 Exploration wells
  - → PL533 Filicudi (ongoing)
  - → PL609 Børselv
  - → PL859 Korpfjell
  - → PL150b Volund West
  - → J.Sverdrup Unit Tonjer
- 3 Appraisal wells
  - → 2 wells on Alta/Gohta
  - → 1 well on Edvard Grieg

### **≥** 3 drilling operations in 2016

- → Successfull re-entry of Alta-3 appraisal well
- → 2<sup>nd</sup> Well: Neiden discovery in carbonate
- → 3<sup>rd</sup> Well: Filicudi exploration well ongoing

### ≥ 2017 drilling operations

- → Alta-Gohta appraisal
  - 2 wells
- → Børselv exploration well:
  - 300MMboe unrisked resource
- → Korpfjell exploration well: Q3 2017

Prospect

→ Lundin Petroleum has secured the Leiv Eiriksson rig with multiple options slots

(1) Gross contingent plus prospective resource potential

Maps not at the same scale and location

Eastern Barents Sea

Filicudi &