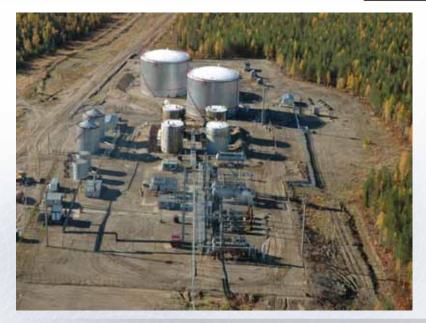

Oil Field

Anticlinal feature discovered in 1960's but not brought on stream until late 1990's – less than 1% of oil in place produced

Lundin

- **Relatively tight Jurassic sandstone reservoirs resulted in low initial recovery efficiency estimates**
- Drilled first two horizontal wells successfully
- Drilled one vertical well in the east



WF9309 01.07



## Kaspiskoye Oil Field - 2007 Plan

- Facilities Upgrades
- Oil treatment facilities
- > Oil loading facilities
- Oil gathering system
- Power
- Improve Well performance
- ESP performance
- Stimulation, additional perforations
- Water Injection Pilot
- Field Development plan mid year
- Potentially start development drilling Q4 2007

# Sochemyu Talyu Location





WF9310 01.07

# Komi Republic - Fields



# Sochemyu Talyu Facilities





#### Russia New Business

- Experienced and well-connected team in Moscow
- Looking for existing under-developed discoveries
- Generally not on the radar screen of the big Russian Companies
- Generally need a cash investment
- OR in need of an export route such as the East Siberia infra-structure plans