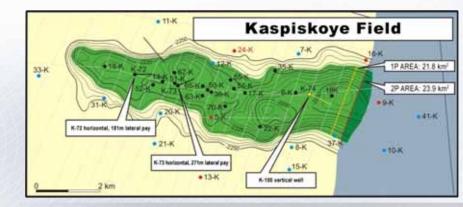

### Kaspiskoye Oil Field

Anticlinal feature discovered in 1960's but not brought on stream until late 1990's – less than 1% of oil in place produced

Lundin

- **Relatively tight Jurassic sandstone reservoirs resulted in low initial recovery efficiency estimates**
- Drilled first two horizontal wells successfully
- Drilled one vertical well in the east

## Kaspiskoye Oil Field - 2007 Plan

- Facilities Upgrades
- Oil treatment facilities
- > Oil loading facilities
- Oil gathering system
- Power
- Improve Well performance
- ESP performance
- Stimulation, additional perforations
- Water Injection Pilot
- Field Development plan mid year
- Potentially start development drilling Q4 2007