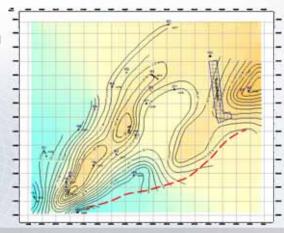

### Kaspiskoye Oil Field

Anticlinal feature discovered in 1960's but not brought on stream until late 1990's – less than 1% of oil in place produced

Lundin

- **Relatively tight Jurassic sandstone reservoirs resulted in low initial recovery efficiency estimates**
- Drilled first two horizontal wells successfully
- Drilled one vertical well in the east