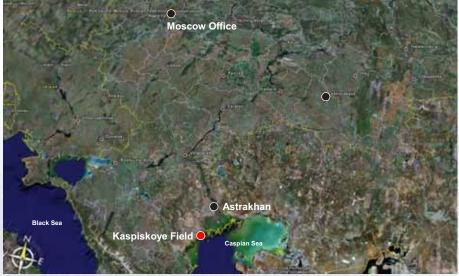

### Kaspiskoye Oil Field

Anticlinal feature discovered in 1960's but not brought on stream until late 1990's – less than 1% of oil in place produced

Lundin

- **Relatively tight Jurassic sandstone reservoirs resulted in low initial recovery efficiency estimates**
- Drilled first two horizontal wells successfully
- Drilled one vertical well in the east

## Kaspiskoye Oil Field - 2007 Plan

- Facilities Upgrades
- Oil treatment facilities
- > Oil loading facilities
- Oil gathering system
- Power
- Improve Well performance
- ESP performance
- Stimulation, additional perforations
- Water Injection Pilot
- Field Development plan mid year
- Potentially start development drilling Q4 2007