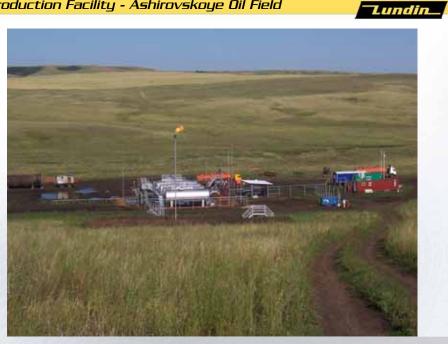

# Production Facility - Ashirovskoye Oil Field

WF9308 01.07

### Ashirovskoye Oil Field - 2007 Plan

- **Base production from 2 wells**
- Drill 7 New Wells
- Reactivate 2 old wells
- Upgrade Production Facility
- S Complete main field collection pipeline
- Internal Field Development Plan