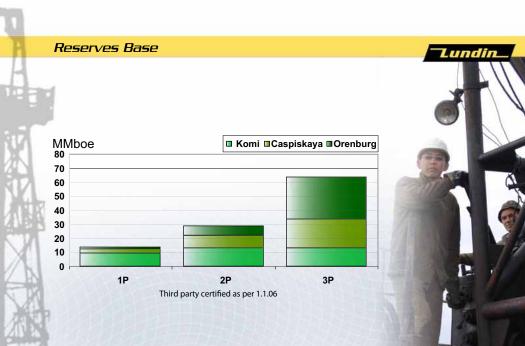

# Lundin Petroleum Russia



Capital Market Day Presentation 30th January 2007



### Lundin Petroleum Russia

Offshore Caspian Lagansky Exploration Block > 70% Lundin Petroleum

■ Onshore Kalmykia Kaspiskoye Field → 51% Lundin Petroleum

Onshore Komi North Irael Field > 50% Lundin Petroleum









WF9305 01.07



WF9308 01.07

### Ashirovskoye Oil Field

- Located 320km NW of Orenburg
- Field History
- → Discovered in August 1949.
- → 15 wells drilled by Soviet Union
- → No oil production until May 2006.
- → Total of 18 wells 3 recent
- Five prospective production intervals
- Two drilling rigs presently working in Field
- Lundin Petroleum owns 50% of OilGazTet



# Production Facility - Ashirovskoye Oil Field



WF9308 01.07



### Ashirovskoye Oil Field - 2007 Plan

- **Base production from 2 wells**
- Drill 7 New Wells
- Reactivate 2 old wells
- Upgrade Production Facility
- S Complete main field collection pipeline
- Internal Field Development Plan







Lundin

WF9309 01.07

### Kaspiskoye Oil Field

Anticlinal feature discovered in 1960's but not brought on stream until late