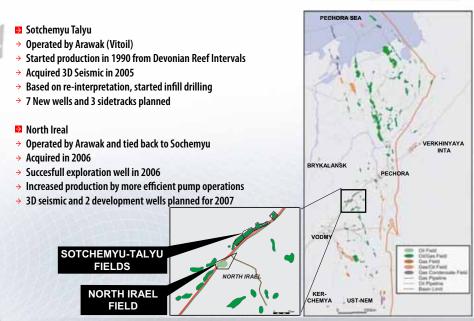

in

WF9309 01.07

### Kaspiskoye Oil Field

Anticlinal feature discovered in 1960's but not brought on stream until late 1990's – less than 1% of oil in place produced

Lundin

- **Relatively tight Jurassic sandstone reservoirs resulted in low initial recovery efficiency estimates**
- Drilled first two horizontal wells successfully
- Drilled one vertical well in the east



WF9309 01.07



## Kaspiskoye Oil Field - 2007 Plan

- Facilities Upgrades
- Oil treatment facilities
- > Oil loading facilities
- Oil gathering system
- Power
- Improve Well performance
- ESP performance
- Stimulation, additional perforations
- Water Injection Pilot
- Field Development plan mid year
- Potentially start development drilling Q4 2007

# Sochemyu Talyu Location





WF9310 01.07

# Komi Republic - Fields



# Sochemyu Talyu Facilities





#### Russia New Business

- Experienced and well-connected team in Moscow
- Looking for existing under-developed discoveries
- Generally not on the radar screen of the big Russian Companies
- Generally need a cash investment
- OR in need of an export route such as the East Siberia infra-structure plans