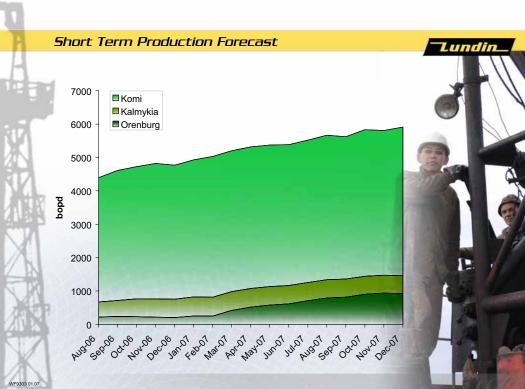

# Lundin Petroleum Russia



Capital Market Day Presentation 30th January 2007



### Lundin Petroleum Russia

Offshore Caspian Lagansky Exploration Block > 70% Lundin Petroleum

■ Onshore Kalmykia Kaspiskoye Field → 51% Lundin Petroleum

Onshore Komi North Irael Field > 50% Lundin Petroleum









WF9305 01.07



WF9308 01.07

### Ashirovskoye Oil Field

- Located 320km NW of Orenburg
- Field History
- → Discovered in August 1949.
- → 15 wells drilled by Soviet Union
- → No oil production until May 2006.
- → Total of 18 wells 3 recent
- Five prospective production intervals
- Two drilling rigs presently working in Field
- Lundin Petroleum owns 50% of OilGazTet



# Production Facility - Ashirovskoye Oil Field



WF9308 01.07



### Ashirovskoye Oil Field - 2007 Plan

- **Base production from 2 wells**
- Drill 7 New Wells
- Reactivate 2 old wells
- Upgrade Production Facility
- S Complete main field collection pipeline
- Internal Field Development Plan







Lundin

WF9309 01.07

### Kaspiskoye Oil Field

Anticlinal feature discovered in 1960's but not brought on stream until