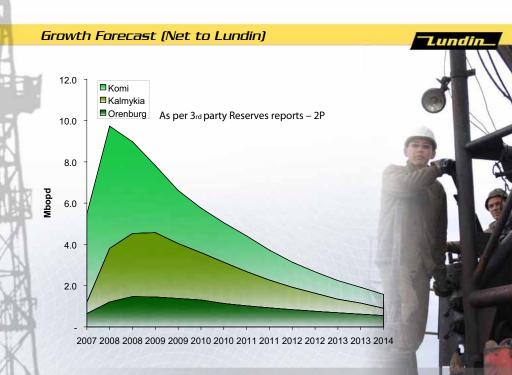

# Lundin Petroleum Russia



Capital Market Day Presentation 30th January 2007



### Lundin Petroleum Russia

Offshore Caspian Lagansky Exploration Block > 70% Lundin Petroleum

■ Onshore Kalmykia Kaspiskoye Field → 51% Lundin Petroleum

Onshore Komi North Irael Field > 50% Lundin Petroleum









WF9305 01.07



WF9308 01.07

### Ashirovskoye Oil Field

- Located 320km NW of Orenburg
- Field History
- → Discovered in August 1949.
- → 15 wells drilled by Soviet Union
- → No oil production until May 2006.
- → Total of 18 wells 3 recent
- Five prospective production intervals
- Two drilling rigs presently working in Field
- Lundin Petroleum owns 50% of OilGazTet



# Production Facility - Ashirovskoye Oil Field



WF9308 01.07



### Ashirovskoye Oil Field - 2007 Plan

- **Base production from 2 wells**
- Drill 7 New Wells
- Reactivate 2 old wells
- Upgrade Production Facility
- S Complete main field collection pipeline
- Internal Field Development Plan







Lundin

WF9309 01.07

### Kaspiskoye Oil Field

Anticlinal feature discovered in 1960's but not brought on stream until la