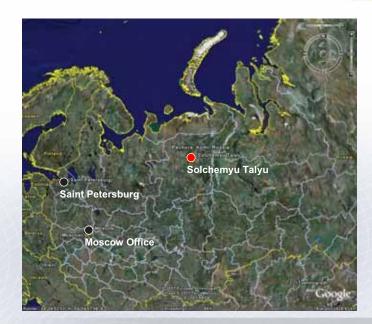

nternal Field Development Plan







Lundin

WF9309 01.07

### Kaspiskoye Oil Field

Anticlinal feature discovered in 1960's but not brought on stream until late 1990's – less than 1% of oil in place produced

Lundin

- **Relatively tight Jurassic sandstone reservoirs resulted in low initial recovery efficiency estimates**
- Drilled first two horizontal wells successfully
- Drilled one vertical well in the east



WF9309 01.07



## Kaspiskoye Oil Field - 2007 Plan

- Facilities Upgrades
- Oil treatment facilities
- > Oil loading facilities
- Oil gathering system
- Power
- Improve Well performance
- ESP performance
- Stimulation, additional perforations
- Water Injection Pilot
- Field Development plan mid year
- Potentially start development drilling Q4 2007

# Sochemyu Talyu Location





WF9310 01.07

# Komi Republic - Fields



# Sochemyu Talyu Facilities





#### Russia New Business

- Experienced and well-connected team in Moscow
- Looking for existing under-developed discoveries
- Generally not on the radar screen of the big Russian Companies
- Generally need a cash investment
- OR in need of an export route such as the East Siberia infra-structure plans