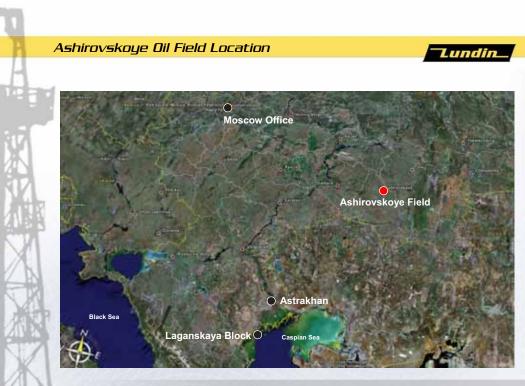

### Ashirovskoye Oil Field

- Located 320km NW of Orenburg
- Field History
- → Discovered in August 1949.
- → 15 wells drilled by Soviet Union
- → No oil production until May 2006.
- → Total of 18 wells 3 recent
- Five prospective production intervals
- Two drilling rigs presently working in Field
- Lundin Petroleum owns 50% of OilGazTet