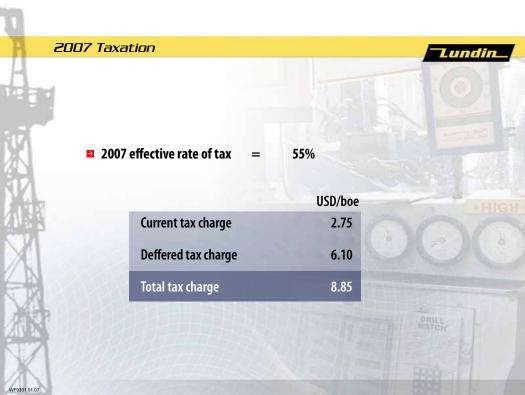

|                      | USD/boe |
|----------------------|---------|
| Margin               | 18.85   |
| G & A                | -1.15   |
| Financial Items, net | -1.75   |
| Profit before tax    | 15.95   |
| Tax                  | -8.85   |
| Profit after tax     | 7.10    |
| Operating Cashflow   | 26.90   |