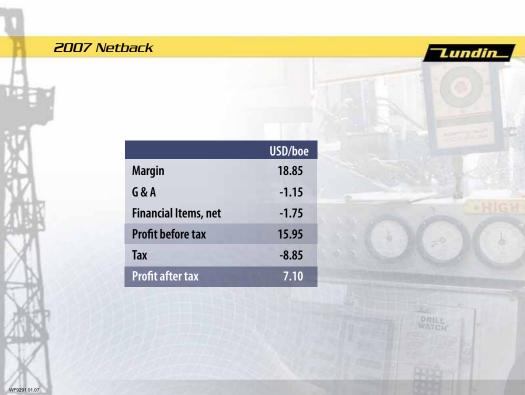

## 2007 Netback Tundin

|                      | USD/boe |
|----------------------|---------|
| Margin               | 18.85   |
| G & A                | -1.15   |
| Financial Items, net | -1.75   |
| Profit before tax    | 15.95   |
| Tax                  | -8.85   |
| Profit after tax     | 7.10    |
| Operating Cashflow   | 26.90   |
| EBITDA               | 28.50   |