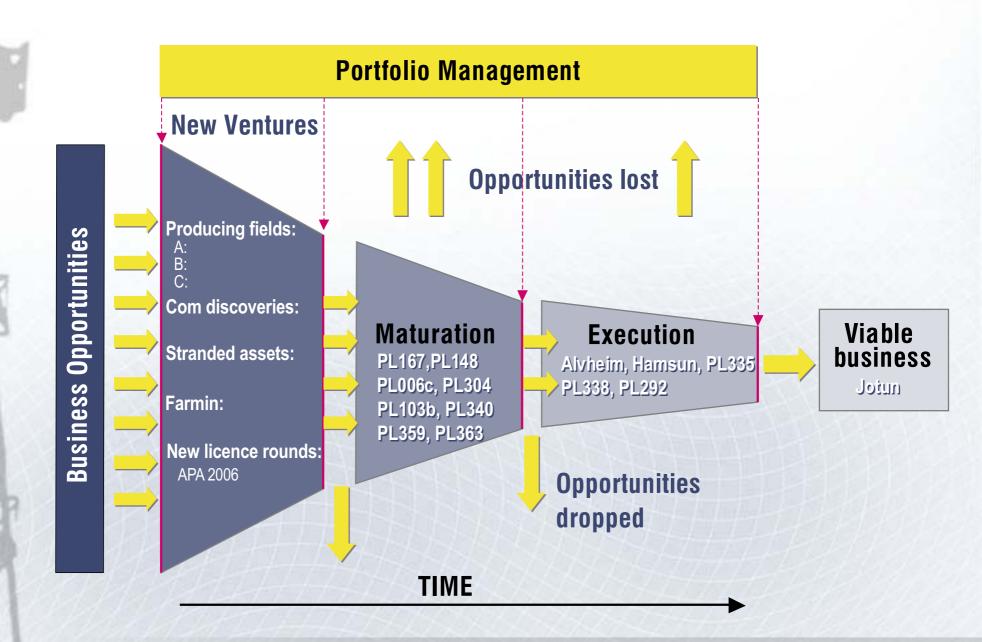

ence             | Licence Type | Interest | Operator |
|------------------------|--------------|----------|----------|
| Heather P242           | Production   | 100%     | Lundin   |
| Broom P242/P902        | Production   | 55%      | Lundin   |
| Thistle                | Production   | 99%      | Lundin   |
| Deveron                | Production   | 99%      | Lundin   |
| Solan/Strathsmore P164 | Exploration  | 100%     | Lundin   |
| Block 9-10c            | Exploration  | 60%      | Genesis  |
| Block 9-14c & 15c      | Exploration  | 37.5%    | Conoco   |
| Block 3/1b             | Exploration  | 100%     | Lundin   |
| Block 211/28b          | Exploration  | 60%      | Lundin   |
|                        |              |          |          |



## Maturation of Assets in Norway