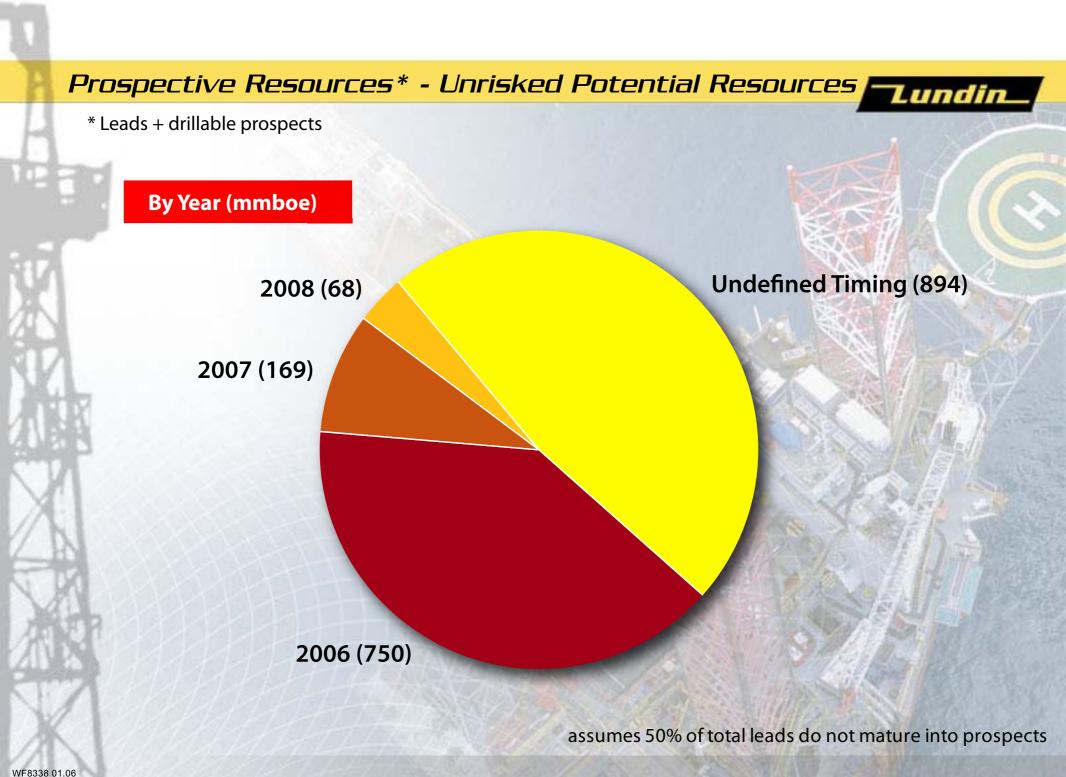

ce             | Licence Type | Interest | Operator |
|------------------------|--------------|----------|----------|
| Heather P242           | Production   | 100%     | Lundin   |
| Broom P242/P902        | Production   | 55%      | Lundin   |
| Thistle                | Production   | 99%      | Lundin   |
| Deveron                | Production   | 99%      | Lundin   |
| Solan/Strathsmore P164 | Exploration  | 100%     | Lundin   |
| Block 9-10c            | Exploration  | 60%      | Genesis  |
| Block 9-14c & 15c      | Exploration  | 37.5%    | Conoco   |
| Block 3/1b             | Exploration  | 100%     | Lundin   |
| Block 211/28b          | Exploration  | 60%      | Lundin   |
|                        |              |          |          |



## Maturation of Assets in Norway