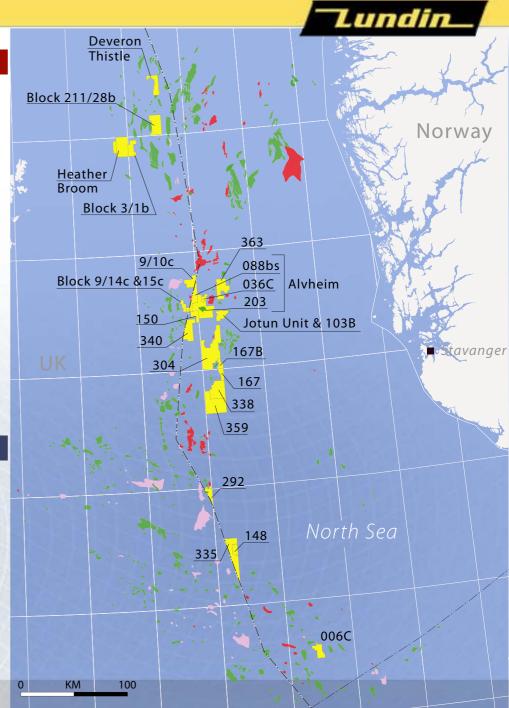

## Norway - UK

| Norway Licence          | Licence Type    | Interest | Operator    |
|-------------------------|-----------------|----------|-------------|
| PL103 (Jotun Unit )     | Production      | 7%       | Exxon/Mobil |
| PL103B                  | Exploration     | 70%      | Lundin      |
| PL148                   | Exploration     | 50%      | Lundin      |
| PL 006c (SE Tor discove | ry) Exploration | 100%     | Lundin      |
| PL167b                  | Exploration     | 20%      | Statoil     |
| PL292                   | Exploration     | 40%      | BG          |
| PL203                   | Development     | 15%      | Marathon    |
| PL 088bs (Alvheim)      | Development     | 15%      | Marathon    |
| PL 036c                 | Development     | 15%      | Marathon    |
| PL150 (Hamsun)          | Exploration     | 35%      | Marathon    |
| PL304                   | Exploration     | 60%      | Marathon    |
| PL335                   | Exploration     | 18%      | BG          |
| PL338                   | Exploration     | 100%     | Lundin      |
| PL340                   | Exploration     | 15%      | Marathon    |
| PL359                   | Exploration     | 70%      | Lundin      |
| PL363                   | Exploration     | 60%      | Lundin      |
|                         |                 |          |             |

| UK Licence             | Licence Type | Interest | Operator |
|------------------------|--------------|----------|----------|
| Heather P242           | Production   | 100%     | Lundin   |
| Broom P242/P902        | Production   | 55%      | Lundin   |
| Thistle                | Production   | 99%      | Lundin   |
| Deveron                | Production   | 99%      | Lundin   |
| Solan/Strathsmore P164 | Exploration  | 100%     | Lundin   |
| Block 9-10c            | Exploration  | 60%      | Genesis  |
| Block 9-14c & 15c      | Exploration  | 37.5%    | Conoco   |
| Block 3/1b             | Exploration  | 100%     | Lundin   |
| Block 211/28b          | Exploration  | 60%      | Lundin   |
|                        |              |          |          |