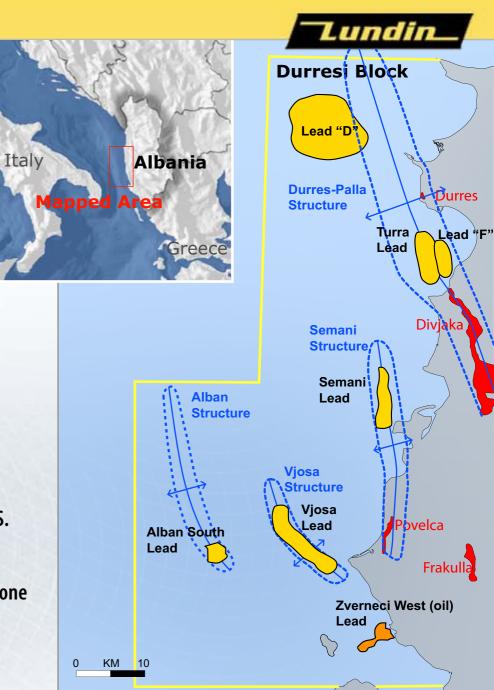

## Albania - Durresi

- ► OMV 50% (operator)
  Lundin Petroleum 50%
- Large offshore Pliocene-Upper Miocene sandstone gas prospects on trend with onshore gas fields (i.e. Divjaka, Povelca) structural and stratigraphic prospect
- Gas related seismic amplitude anomalies located on existing 2D seismic. All 2D seismic has been reprocessed by CGG in 2005
- **▶** Potential gas reserves 1.5-3 TCF gas close to shore
- High gas price in Central Europe
- ► All prospects are in shallow water
- **■** 3D seismic acquisition (400km²) contract awarded to PGS. Seismic completed in December 2005
- **Zverneci oil prospect in Upper Cretaceous-Eocene Limestone**
- **Exploration drilling 2007**